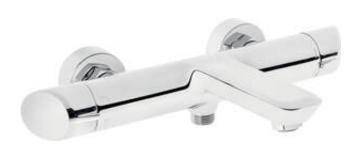

## Bath mixer, wall-mounted

**Product code**: BQA\_010M **EAN**: 5908212053263

**Color:** chrome **Warranty [years]:** 7

| Finish chrome                     |  |
|-----------------------------------|--|
|                                   |  |
| Material brass                    |  |
| Mixer type two-handle, mixer      |  |
| Installation method wall-mounted  |  |
| Acoustic group [db] $I(x \le 20)$ |  |
| Check valves Yes                  |  |
| Mixer cartridge                   |  |
| Ceramic cartridge size 35 mm      |  |
| Spout                             |  |
| Spout type still                  |  |
| Mixer spout range [mm] 184        |  |
| Material brass                    |  |
| Function switch                   |  |
| Switch type ceramic mechanical    |  |
| Switch type Ceramic mechanicat    |  |
| Aerator                           |  |
| Aerator type silicone             |  |

## Features:

Aerator size

- The mixer body is made of the highest quality brass
- The mixer is equipped with a stream aerator
- Silicone aerator for easy limescale removal
- Mechanical ceramic function switch
- The mixer is equipped with non-return valves so that the mixed water does not flow back into the installation
- Design full of beauty and harmony
- The variety of colours gives many arrangement possibilities
- Only the best materials, the quality of which has been confirmed by laboratory tests
- The offer includes a cleaning agent for fixtures in all colors