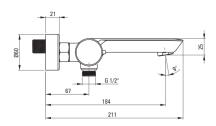

## Bath mixer, wall-mounted

**Product code**: BQA\_010M **EAN**: 5908212053263

**Color:** chrome **Warranty [years]:** 7

| Finish chrome                     |  |
|-----------------------------------|--|
|                                   |  |
| Material brass                    |  |
| Mixer type two-handle, mixer      |  |
| Installation method wall-mounted  |  |
| Acoustic group [db] $I(x \le 20)$ |  |
| Check valves Yes                  |  |
| Mixer cartridge                   |  |
| Ceramic cartridge size 35 mm      |  |
| Spout                             |  |
| Spout type still                  |  |
| Mixer spout range [mm] 184        |  |
| Material brass                    |  |
| Function switch                   |  |
| Switch type ceramic mechanical    |  |
| Switch type Ceramic mechanicat    |  |
| Aerator                           |  |
| Aerator type silicone             |  |