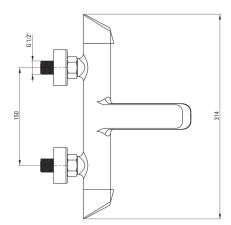

## Bath mixer, wall-mounted

**Product code**: BQA\_010M **EAN**: 5908212053263

**Color:** chrome **Warranty [years]:** 7

| Finish chrome                     |  |
|-----------------------------------|--|
|                                   |  |
| Material brass                    |  |
| Mixer type two-handle, mixer      |  |
| Installation method wall-mounted  |  |
| Acoustic group [db] $I(x \le 20)$ |  |
| Check valves Yes                  |  |
| Mixer cartridge                   |  |
| Ceramic cartridge size 35 mm      |  |
| Spout                             |  |
| Spout type still                  |  |
| Mixer spout range [mm] 184        |  |
| Material brass                    |  |
| Function switch                   |  |
| Switch type ceramic mechanical    |  |
| Switch type Ceramic mechanicat    |  |
| Aerator                           |  |
| Aerator type silicone             |  |