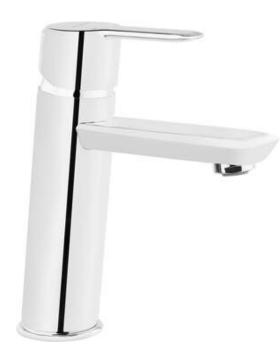

## ARNIKA Washbasin tap

Product code: BQAE020M EAN: 5907650827283 Color: chrome Warranty [years]: 7

## Features:

- Design full of beauty and harmony
- The variety of colours gives many arrangement possibilities
- The mixer body is made of the highest quality brass
- Z flow class (4-9 l/min) allowing for water consumption reduction
- The mixer is equipped with a stream aerator
- 45 cm connection hoses included
- The tap is equipped with an ECO-aerator that reduces water consumption to 4,5 l-min
- Only the best materials, the quality of which has been confirmed by laboratory tests
- we recommend buying a universal plug in the color of the mixer
- The offer includes a cleaning agent for fixtures in all colors