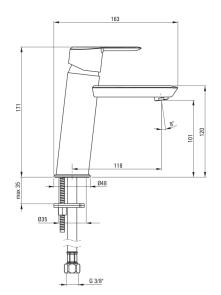

## Mixer

| chrome<br>brass<br>single-handle, mixer<br>standing<br>Z - 4-9 l/min<br>I (x ≤ 20) |
|------------------------------------------------------------------------------------|
| single-handle, mixer<br>standing<br>Z - 4-9 l/min                                  |
| standing<br>Z - 4-9 l/min                                                          |
| Z - 4-9 l/min                                                                      |
|                                                                                    |
| l (x ≤ 20)                                                                         |
|                                                                                    |
|                                                                                    |
| 35 mm                                                                              |
|                                                                                    |
| 118                                                                                |
| brass                                                                              |
|                                                                                    |
| restricting the flow                                                               |
| l                                                                                  |
|                                                                                    |
| 450                                                                                |
| 3/8"                                                                               |
| M10                                                                                |
|                                                                                    |