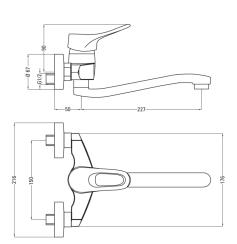

## Kitchen tap, wall-mounted

**Product code**: BOW\_080M **EAN**: 5908212061077

**Color:** chrome **Warranty [years]:** 2

| Mixer                  |                      |
|------------------------|----------------------|
| Finish                 | chrome               |
| Material               | brass                |
| Mixer type             | single-handle, mixer |
| Installation method    | wall-mounted         |
| Acoustic group [db]    | I (x ≤ 20)           |
| Mixer cartridge        |                      |
| <u> </u>               | 10                   |
| Ceramic cartridge size | 40 mm                |
| Spout                  |                      |
| Spout type             | swivel               |
| Mixer spout range [mm] | 277                  |
| Material               | stainless steel      |
| Aerator                |                      |
| Aerator type           | honeycomb            |
| Aerator size           | M24                  |