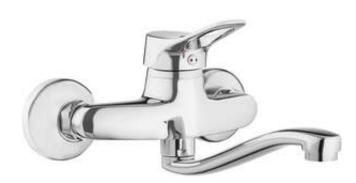

## Kitchen tap, wall-mounted

**Product code**: BOW\_080M **EAN**: 5908212061077

**Color:** chrome **Warranty [years]:** 2

| Mixer                  |                      |
|------------------------|----------------------|
| Finish                 | chrome               |
| Material               | brass                |
| Mixer type             | single-handle, mixer |
| Installation method    | wall-mounted         |
| Acoustic group [db]    | I (x ≤ 20)           |
| Mixer cartridge        |                      |
| <u> </u>               | 10                   |
| Ceramic cartridge size | 40 mm                |
| Spout                  |                      |
| Spout type             | swivel               |
| Mixer spout range [mm] | 277                  |
| Material               | stainless steel      |
| Aerator                |                      |
| Aerator type           | honeycomb            |
| Aerator size           | M24                  |