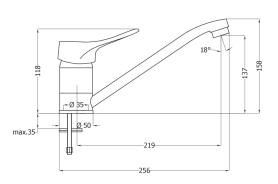

## vero Kitchen tap

Product code: BOW\_060M EAN: 5908212061060 Color: chrome Warranty [years]: 2

| Mixer                  |                      |
|------------------------|----------------------|
| Finish                 | chrome               |
| Material               | brass                |
| Mixer type             | single-handle, mixer |
| Installation method    | standing             |
| Acoustic group [db]    | l (x ≤ 20)           |
| Mixer cartridge        |                      |
| Ceramic cartridge size | 40 mm                |
| Spout                  |                      |
| Spout type             | swivel               |
| Mixer spout range [mm] | 219                  |
| Material               | stainless steel      |
| Aerator                |                      |
| Aerator type           | honeycomb            |
| Aerator size           | M24                  |
| Connecting hose        |                      |
| Length [mm]            | 350                  |
| Installation thread    | 3/8"                 |
| Connection thread      | M10                  |
|                        |                      |