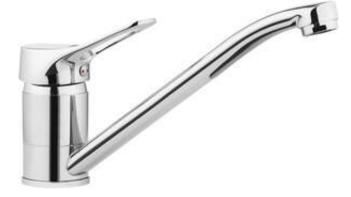

## vero Kitchen tap

Product code: BOW\_060M EAN: 5908212061060 Color: chrome Warranty [years]: 2

| Mixer                  |                      |
|------------------------|----------------------|
| Finish                 | chrome               |
| Material               | brass                |
| Mixer type             | single-handle, mixer |
| Installation method    | standing             |
| Acoustic group [db]    | l (x ≤ 20)           |
| Mixer cartridge        |                      |
| Ceramic cartridge size | 40 mm                |
| Spout                  |                      |
| Spout type             | swivel               |
| Mixer spout range [mm] | 219                  |
| Material               | stainless steel      |
| Aerator                |                      |
| Aerator type           | honeycomb            |
| Aerator size           | M24                  |
| Connecting hose        |                      |
| Length [mm]            | 350                  |
| Installation thread    | 3/8"                 |
| Connection thread      | M10                  |
|                        |                      |