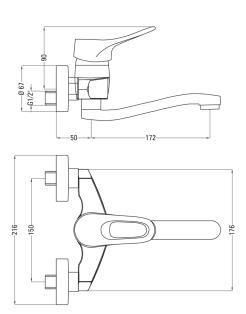

## Washbasin tap, wall-mounted

**Product code:** BOW\_050M **EAN:** 5908212061053

Color: chrome
Warranty [years]: 2

| Mixer                  |                      |
|------------------------|----------------------|
| Finish                 | chrome               |
| Material               | brass                |
| Mixer type             | single-handle, mixer |
| Installation method    | wall-mounted         |
| Acoustic group [db]    | I (x ≤ 20)           |
| Mixer cartridge        |                      |
| Ceramic cartridge size | 40 mm                |
| Spout                  |                      |
| Spout type             | swivel               |
| Mixer spout range [mm] | 222                  |
| Material               | stainless steel      |
| Aerator                |                      |
| Aerator type           | honeycomb            |
| Aerator size           | M24                  |