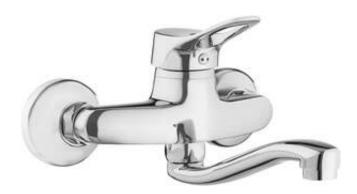

## Washbasin tap, wall-mounted

**Product code:** BOW\_050M **EAN:** 5908212061053

Color: chrome
Warranty [years]: 2

| Mixer                  |                      |
|------------------------|----------------------|
| Finish                 | chrome               |
| Material               | brass                |
| Mixer type             | single-handle, mixer |
| Installation method    | wall-mounted         |
| Acoustic group [db]    | I (x ≤ 20)           |
| Mixer cartridge        |                      |
| Ceramic cartridge size | 40 mm                |
| Spout                  |                      |
| Spout type             | swivel               |
| Mixer spout range [mm] | 222                  |
| Material               | stainless steel      |
| Aerator                |                      |
| Aerator type           | honeycomb            |
| Aerator size           | M24                  |