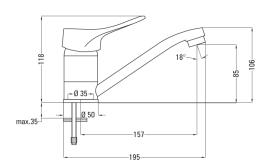

## VERO Washbasin tap

**Product code:** BOW\_026M **EAN:** 5908212061046

Color: chrome
Warranty [years]: 2

| Mixer                  |                      |
|------------------------|----------------------|
| Finish                 | chrome               |
| Material               | brass                |
| Mixer type             | single-handle, mixer |
| Installation method    | standing             |
| Acoustic group [db]    | I (x ≤ 20)           |
| Mixer cartridge        |                      |
| Ceramic cartridge size | 40 mm                |
| Spout                  |                      |
| Spout type             | swivel               |
| Mixer spout range [mm] | 157                  |
| Material               | stainless steel      |
| Aerator                |                      |
| Aerator type           | honeycomb            |
| Aerator size           | M24                  |
| Connecting hose        |                      |
| Length [mm]            | 350                  |
| Installation thread    | 3/8"                 |
| Connection thread      | M10                  |
|                        |                      |