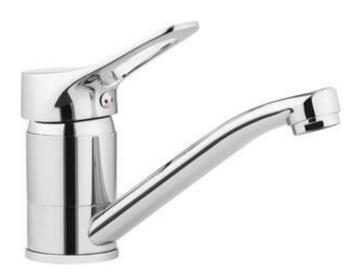

## VERO Washbasin tap

**Product code:** BOW\_026M **EAN:** 5908212061046

Color: chrome
Warranty [years]: 2

| Mixer                  |                      |
|------------------------|----------------------|
| Finish                 | chrome               |
| Material               | brass                |
| Mixer type             | single-handle, mixer |
| Installation method    | standing             |
| Acoustic group [db]    | I (x ≤ 20)           |
| Mixer cartridge        |                      |
| Ceramic cartridge size | 40 mm                |
| Spout                  |                      |
| Spout type             | swivel               |
| Mixer spout range [mm] | 157                  |
| Material               | stainless steel      |
| Aerator                |                      |
| Aerator type           | honeycomb            |
| Aerator size           | M24                  |
| Connecting hose        |                      |
| Length [mm]            | 350                  |
| Installation thread    | 3/8"                 |
| Connection thread      | M10                  |
|                        |                      |