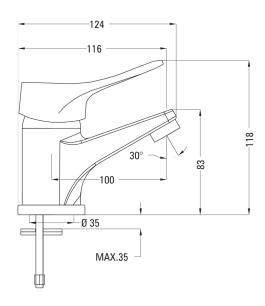

## VERO Washbasin tap, with automatic plug

| Mixer                    |                      |
|--------------------------|----------------------|
| Finish                   | chrome               |
| Material                 | brass                |
| Mixer type               | single-handle, mixer |
| Installation method      | standing             |
| Acoustic group [db]      | l (x ≤ 20)           |
| Plug included in the set | Yes                  |
| Mixer cartridge          |                      |
| Ceramic cartridge size   | 40 mm                |
| Spout                    |                      |
| Spout type               | still                |
| Mixer spout range [mm]   | 100                  |
| Material                 | brass                |
|                          |                      |
| Aerator                  |                      |
| Aerator type             | honeycomb            |
| Aerator size             | M24                  |
| Connecting hose          |                      |
| Length [mm]              | 350                  |
| Installation thread      | 3/8"                 |
| Connection thread        | M10                  |
| Plug                     |                      |
| •                        | automatic            |
| Туре                     | automatic            |