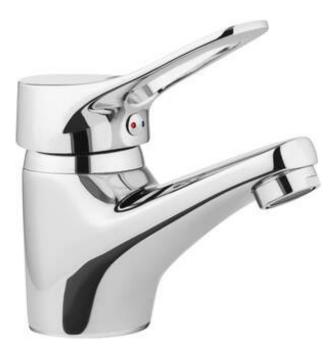

## VERO Washbasin tap, with automatic plug

| Mixer                    |                      |
|--------------------------|----------------------|
| Finish                   | chrome               |
| Material                 | brass                |
| Mixer type               | single-handle, mixer |
| Installation method      | standing             |
| Acoustic group [db]      | l (x ≤ 20)           |
| Plug included in the set | Yes                  |
| Mixer cartridge          |                      |
| Ceramic cartridge size   | 40 mm                |
| Spout                    |                      |
| Spout type               | still                |
| Mixer spout range [mm]   | 100                  |
| Material                 | brass                |
|                          |                      |
| Aerator                  |                      |
| Aerator type             | honeycomb            |
| Aerator size             | M24                  |
| Connecting hose          |                      |
| Length [mm]              | 350                  |
| Installation thread      | 3/8"                 |
| Connection thread        | M10                  |
| Plug                     |                      |
| •                        | automatic            |
| Туре                     | automatic            |