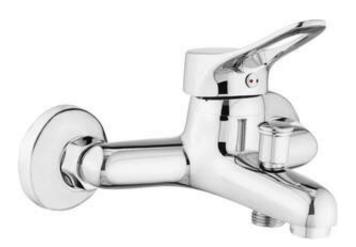

## Bath mixer, wall-mounted

**Product code:** BOW\_010M **EAN:** 5908212060940

**Color:** chrome **Warranty [years]:** 2

| Mixer                  |                      |
|------------------------|----------------------|
| Finish                 | chrome               |
| Material               | brass                |
| Mixer type             | single-handle, mixer |
| Installation method    | wall-mounted         |
| Acoustic group [db]    | I (x ≤ 20)           |
| Mixer cartridge        |                      |
| Ceramic cartridge size | 40 mm                |
| Spout                  |                      |
| Spout type             | still                |
| Mixer spout range [mm] | 143                  |
| Material               | brass                |
| Function switch        |                      |
| Switch type            | pressure             |
| Aerator                |                      |
| Aerator type           | honeycomb            |
| Aerator size           | M24                  |
|                        |                      |