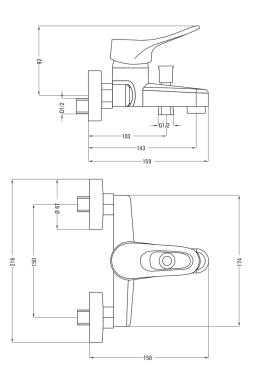

## Bath mixer, wall-mounted

**Product code:** BOW\_010M **EAN:** 5908212060940

**Color:** chrome **Warranty [years]:** 2

| Mixer                  |                      |
|------------------------|----------------------|
| Finish                 | chrome               |
| Material               | brass                |
| Mixer type             | single-handle, mixer |
| Installation method    | wall-mounted         |
| Acoustic group [db]    | I (x ≤ 20)           |
| Mixer cartridge        |                      |
| Ceramic cartridge size | 40 mm                |
| Spout                  |                      |
| Spout type             | still                |
| Mixer spout range [mm] | 143                  |
| Material               | brass                |
| Function switch        |                      |
| Switch type            | pressure             |
| Aerator                |                      |
| Aerator type           | honeycomb            |
| Aerator size           | M24                  |
|                        |                      |