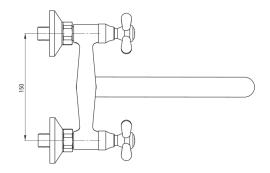

## SYMETRIO Kitchen tap, wall-mounted

Product code: BOS\_080D EAN: 5908212087794 Color: chrome Warranty [years]: 2

| Міхег                                                       |                   |
|-------------------------------------------------------------|-------------------|
| Finish                                                      | chrome            |
| Material                                                    | brass             |
| Mixer type                                                  | two-handle, mixer |
| Installation method                                         | wall-mounted      |
| Acoustic group [db]                                         | II (20 < x ≤ 30)  |
| Mixer cartridge                                             |                   |
| Mixer carciloge                                             |                   |
| Ceramic cartridge size                                      | 1/2"              |
|                                                             |                   |
| Spout                                                       |                   |
| <b>Spout</b><br>Spout type                                  | swivel            |
| <b>Spout</b><br>Spout type<br>Mixer spout range [mm]        | swivel<br>272     |
| Spout type                                                  |                   |
| Spout type<br>Mixer spout range [mm]<br>Material            | 272               |
| Spout type<br>Mixer spout range [mm]                        | 272               |
| Spout type<br>Mixer spout range [mm]<br>Material            | 272               |
| Spout type<br>Mixer spout range [mm]<br>Material<br>Aerator | 272<br>steel 304  |