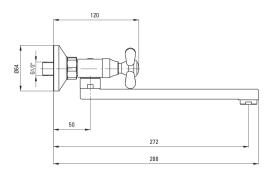

## SYMETRIO Kitchen tap, wall-mounted

Product code: BOS\_080D EAN: 5908212087794 Color: chrome Warranty [years]: 2

| Міхег                                                       |                   |
|-------------------------------------------------------------|-------------------|
| Finish                                                      | chrome            |
| Material                                                    | brass             |
| Mixer type                                                  | two-handle, mixer |
| Installation method                                         | wall-mounted      |
| Acoustic group [db]                                         | II (20 < x ≤ 30)  |
| Mixer cartridge                                             |                   |
| Mixer carciloge                                             |                   |
| Ceramic cartridge size                                      | 1/2"              |
|                                                             |                   |
| Spout                                                       |                   |
| <b>Spout</b><br>Spout type                                  | swivel            |
| <b>Spout</b><br>Spout type<br>Mixer spout range [mm]        | swivel<br>272     |
| Spout type                                                  |                   |
| Spout type<br>Mixer spout range [mm]<br>Material            | 272               |
| Spout type<br>Mixer spout range [mm]                        | 272               |
| Spout type<br>Mixer spout range [mm]<br>Material            | 272               |
| Spout type<br>Mixer spout range [mm]<br>Material<br>Aerator | 272<br>steel 304  |