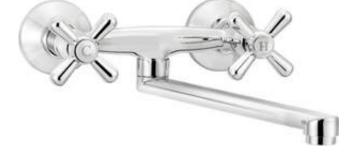

## SYMETRIO Kitchen tap, wall-mounted

Product code: BOS\_080D EAN: 5908212087794 Color: chrome Warranty [years]: 2

| Міхег                                                       |                   |
|-------------------------------------------------------------|-------------------|
| Finish                                                      | chrome            |
| Material                                                    | brass             |
| Mixer type                                                  | two-handle, mixer |
| Installation method                                         | wall-mounted      |
| Acoustic group [db]                                         | II (20 < x ≤ 30)  |
| Mixer cartridge                                             |                   |
| Mixer carciloge                                             |                   |
| Ceramic cartridge size                                      | 1/2"              |
|                                                             |                   |
| Spout                                                       |                   |
| <b>Spout</b><br>Spout type                                  | swivel            |
| <b>Spout</b><br>Spout type<br>Mixer spout range [mm]        | swivel<br>272     |
| Spout type                                                  |                   |
| Spout type<br>Mixer spout range [mm]<br>Material            | 272               |
| Spout type<br>Mixer spout range [mm]                        | 272               |
| Spout type<br>Mixer spout range [mm]<br>Material            | 272               |
| Spout type<br>Mixer spout range [mm]<br>Material<br>Aerator | 272<br>steel 304  |