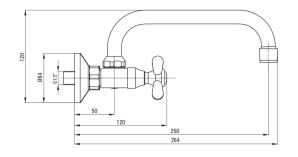

## SYMETRIO Washbasin tap, wall-mounted

Product code: BOS\_050D EAN: 5908212087763 Color: chrome Warranty [years]: 2

| MIXEF                  |                   |
|------------------------|-------------------|
| Finish                 | chrome            |
| Material               | brass             |
| Mixer type             | two-handle, mixer |
| Installation method    | wall-mounted      |
| Acoustic group [db]    | II (20 < x ≤ 30)  |
| Mixer cartridge        |                   |
| Ceramic cartridge size | 1/2"              |
| Spout                  |                   |
| Spout type             | swivel            |
| Mixer spout range [mm] | 250               |
| Material               | stainless steel   |
| Aerator                |                   |
| Aerator type           | honeycomb         |
| Aerator size           | M22               |