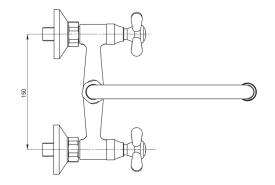

## SYMETRIO Washbasin tap, wall-mounted

Product code: BOS\_050D EAN: 5908212087763 Color: chrome Warranty [years]: 2

| MIXEF                  |                   |
|------------------------|-------------------|
| Finish                 | chrome            |
| Material               | brass             |
| Mixer type             | two-handle, mixer |
| Installation method    | wall-mounted      |
| Acoustic group [db]    | II (20 < x ≤ 30)  |
| Mixer cartridge        |                   |
| Ceramic cartridge size | 1/2"              |
| Spout                  |                   |
| Spout type             | swivel            |
| Mixer spout range [mm] | 250               |
| Material               | stainless steel   |
| Aerator                |                   |
| Aerator type           | honeycomb         |
| Aerator size           | M22               |