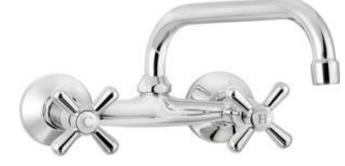

## SYMETRIO Washbasin tap, wall-mounted

Product code: BOS\_050D EAN: 5908212087763 Color: chrome Warranty [years]: 2

| MIXEF                  |                   |
|------------------------|-------------------|
| Finish                 | chrome            |
| Material               | brass             |
| Mixer type             | two-handle, mixer |
| Installation method    | wall-mounted      |
| Acoustic group [db]    | II (20 < x ≤ 30)  |
| Mixer cartridge        |                   |
| Ceramic cartridge size | 1/2"              |
| Spout                  |                   |
| Spout type             | swivel            |
| Mixer spout range [mm] | 250               |
| Material               | stainless steel   |
| Aerator                |                   |
| Aerator type           | honeycomb         |
| Aerator size           | M22               |