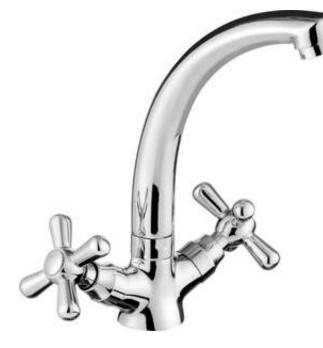

## **SYMETRIO** Washbasin tap

Product code: BOS\_020D EAN: 5908212087725 Color: chrome Warranty [years]: 2

| Міхег                  |                   |
|------------------------|-------------------|
| Finish                 | chrome            |
| Material               | brass             |
| Mixer type             | two-handle, mixer |
| Installation method    | standing          |
| Acoustic group [db]    | II (20 < x ≤ 30)  |
| Mixer cartridge        |                   |
| Ceramic cartridge size | 1/2"              |
| Spout                  |                   |
| Spout type             | swivel            |
| Mixer spout range [mm] | 120               |
| Material               | steel 304         |
| Aerator                |                   |
| Aerator type           | honeycomb         |
| Aerator size           | M24               |
| Connecting hose        |                   |
| Length [mm]            | 350               |
| Installation thread    | 3/8"              |
| Connection thread      | M10               |
|                        |                   |