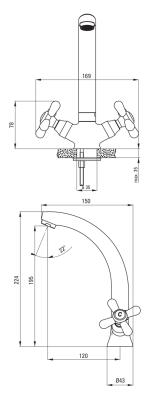

## **SYMETRIO** Washbasin tap

Product code: BOS\_020D EAN: 5908212087725 Color: chrome Warranty [years]: 2

| Міхег                  |                   |
|------------------------|-------------------|
| Finish                 | chrome            |
| Material               | brass             |
| Mixer type             | two-handle, mixer |
| Installation method    | standing          |
| Acoustic group [db]    | II (20 < x ≤ 30)  |
| Mixer cartridge        |                   |
| Ceramic cartridge size | 1/2"              |
| Spout                  |                   |
| Spout type             | swivel            |
| Mixer spout range [mm] | 120               |
| Material               | steel 304         |
| Aerator                |                   |
| Aerator type           | honeycomb         |
| Aerator size           | M24               |
| Connecting hose        |                   |
| Length [mm]            | 350               |
| Installation thread    | 3/8"              |
| Connection thread      | M10               |
|                        |                   |