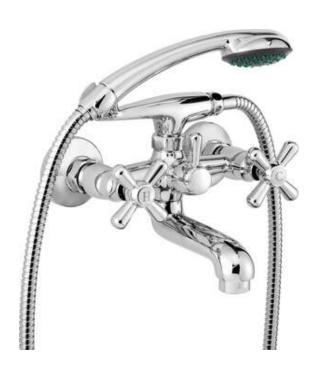

## Bath mixer, wall-mounted

**Product code:** BOS\_011D **EAN:** 5908212087695

Color: chrome
Warranty [years]: 2

| Mixer                             |                   |
|-----------------------------------|-------------------|
| Finish                            | chrome            |
| Material                          | brass             |
| Mixer type                        | two-handle, mixer |
| Installation method               | wall-mounted      |
| Acoustic group [db]               | II (20 < x ≤ 30)  |
| Mixer cartridge                   |                   |
| Ceramic cartridge size            | 1/2"              |
| Spout                             |                   |
|                                   | still             |
| Spout type Mixer spout range [mm] | 148               |
| Material                          | brass             |
| Material                          | DI dSS            |
| Function switch                   |                   |
| Switch type                       | mechanical        |
| Aerator                           |                   |
| Aerator type                      | honeycomb         |
| Aerator size                      | M24               |
| Hana                              |                   |
| Hose                              | 4500              |
| Length [mm]                       | 1500              |
| Hand shower                       |                   |
| Number of functions               | 1                 |
|                                   |                   |