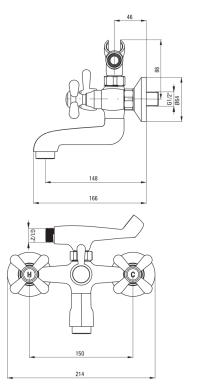

## Bath mixer, wall-mounted

**Product code:** BOS\_011D **EAN:** 5908212087695

Color: chrome
Warranty [years]: 2

| Mixer                             |                   |
|-----------------------------------|-------------------|
| Finish                            | chrome            |
| Material                          | brass             |
| Mixer type                        | two-handle, mixer |
| Installation method               | wall-mounted      |
| Acoustic group [db]               | II (20 < x ≤ 30)  |
| Mixer cartridge                   |                   |
| Ceramic cartridge size            | 1/2"              |
| Spout                             |                   |
|                                   | still             |
| Spout type Mixer spout range [mm] | 148               |
| Material                          | brass             |
| Material                          | DI dSS            |
| Function switch                   |                   |
| Switch type                       | mechanical        |
| Aerator                           |                   |
| Aerator type                      | honeycomb         |
| Aerator size                      | M24               |
| Hana                              |                   |
| Hose                              | 4500              |
| Length [mm]                       | 1500              |
| Hand shower                       |                   |
| Number of functions               | 1                 |
|                                   |                   |