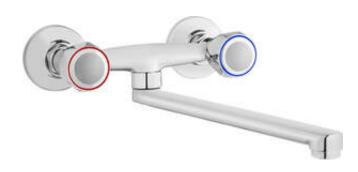

## TENO Kitchen tap, wall-mounted

**Product code**: BON\_080D **EAN**: 5908212049754

**Color:** chrome **Warranty [years]:** 2

| Mixer                  |                   |
|------------------------|-------------------|
| Finish                 | chrome            |
| Material               | brass             |
| Mixer type             | two-handle, mixer |
| Installation method    | wall-mounted      |
| Acoustic group [db]    | II (20 < x ≤ 30)  |
| Mixer cartridge        |                   |
| Ceramic cartridge size | 1/2"              |
| Spout                  |                   |
| Spout type             | swivel            |
| Mixer spout range [mm] | 272               |
| Material               | steel 304         |
| Aerator                |                   |
| Aerator type           | honeycomb         |
| Aerator size           | M22               |