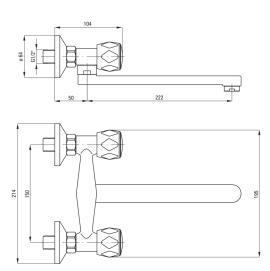

## TENO Kitchen tap, wall-mounted

**Product code**: BON\_080D **EAN**: 5908212049754

**Color:** chrome **Warranty [years]:** 2

| Mixer                  |                   |
|------------------------|-------------------|
| Finish                 | chrome            |
| Material               | brass             |
| Mixer type             | two-handle, mixer |
| Installation method    | wall-mounted      |
| Acoustic group [db]    | II (20 < x ≤ 30)  |
| Mixer cartridge        |                   |
| Ceramic cartridge size | 1/2"              |
| Spout                  |                   |
| Spout type             | swivel            |
| Mixer spout range [mm] | 272               |
| Material               | steel 304         |
| Aerator                |                   |
| Aerator type           | honeycomb         |
| Aerator size           | M22               |