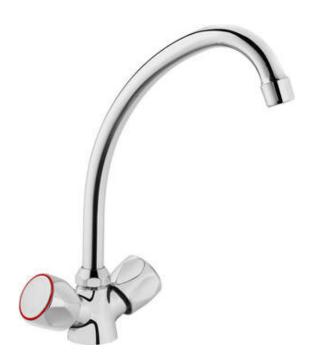

## TENO Kitchen tap

**Product code**: BON\_060D **EAN**: 5908212049730

**Color:** chrome **Warranty [years]:** 2

| Mixer                  |                   |
|------------------------|-------------------|
| Finish                 | chrome            |
| Material               | brass             |
| Mixer type             | two-handle, mixer |
| Installation method    | standing          |
| Acoustic group [db]    | II (20 < x ≤ 30)  |
| Mixer cartridge        |                   |
| Ceramic cartridge size | 1/2"              |
| Spout                  |                   |
| Spout type             | swivel            |
| Mixer spout range [mm] | 195               |
| Material               | steel 304         |
| Aerator                |                   |
| Aerator type           | honeycomb         |
| Aerator size           | M22               |
| Connecting hose        |                   |
| Length [mm]            | 350               |
| Installation thread    | 3/8"              |
|                        |                   |
| Connection thread      | M10               |