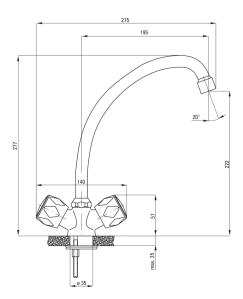

## TENO Kitchen tap

**Product code**: BON\_060D **EAN**: 5908212049730

**Color:** chrome **Warranty [years]:** 2

| Mixer                  |                   |
|------------------------|-------------------|
| Finish                 | chrome            |
| Material               | brass             |
| Mixer type             | two-handle, mixer |
| Installation method    | standing          |
| Acoustic group [db]    | II (20 < x ≤ 30)  |
| Mixer cartridge        |                   |
| Ceramic cartridge size | 1/2"              |
| Spout                  |                   |
| Spout type             | swivel            |
| Mixer spout range [mm] | 195               |
| Material               | steel 304         |
| Aerator                |                   |
| Aerator type           | honeycomb         |
| Aerator size           | M22               |
| Connecting hose        |                   |
| Length [mm]            | 350               |
| Installation thread    | 3/8"              |
|                        |                   |
| Connection thread      | M10               |