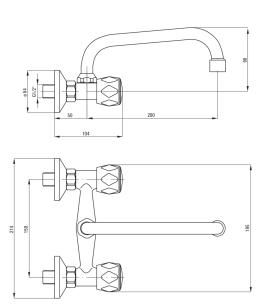

## Washbasin tap, wall-mounted

**Product code**: BON\_050D **EAN**: 5908212049747

**Color:** chrome **Warranty [years]:** 2

| 7 | 10 |  |
|---|----|--|

| Mixer                                            |                   |
|--------------------------------------------------|-------------------|
| Finish                                           | chrome            |
| Material                                         | brass             |
| Mixer type                                       | two-handle, mixer |
| Installation method                              | wall-mounted      |
| Acoustic group [db]                              | II (20 < x ≤ 30)  |
| <b>Mixer cartridge</b><br>Ceramic cartridge size | 1/2"              |
| Spout                                            |                   |
| Spout type                                       | swivel            |
| Mixer spout range [mm]                           | 250               |
| Material                                         | steel 304         |
| Aerator                                          |                   |