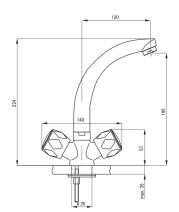

## TENO Washbasin tap

**Product code**: BON\_020D **EAN**: 5908212049723

**Color:** chrome **Warranty [years]:** 2

| Mixer                  |                   |
|------------------------|-------------------|
| Finish                 | chrome            |
| Material               | brass             |
| Mixer type             | two-handle, mixer |
| Installation method    | standing          |
| Acoustic group [db]    | II (20 < x ≤ 30)  |
| Mixer cartridge        |                   |
| Ceramic cartridge size | 1/2"              |
| Spout                  |                   |
| Spout type             | swivel            |
| Mixer spout range [mm] | 120               |
| Material               | steel 304         |
| Aerator                |                   |
| Aerator type           | honeycomb         |
| Aerator size           | M24               |
| Connecting hose        |                   |
| Length [mm]            | 350               |
| Installation thread    | 3/8"              |
| Connection thread      | M10               |