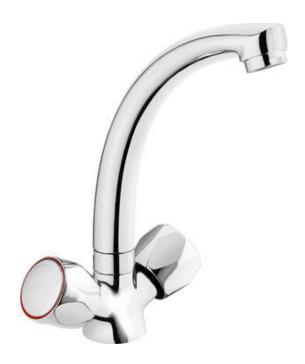

## TENO Washbasin tap

**Product code**: BON\_020D **EAN**: 5908212049723

**Color:** chrome **Warranty [years]:** 2

| Mixer                  |                   |
|------------------------|-------------------|
| Finish                 | chrome            |
| Material               | brass             |
| Mixer type             | two-handle, mixer |
| Installation method    | standing          |
| Acoustic group [db]    | II (20 < x ≤ 30)  |
| Mixer cartridge        |                   |
| Ceramic cartridge size | 1/2"              |
| Spout                  |                   |
| Spout type             | swivel            |
| Mixer spout range [mm] | 120               |
| Material               | steel 304         |
| Aerator                |                   |
| Aerator type           | honeycomb         |
| Aerator size           | M24               |
| Connecting hose        |                   |
| Length [mm]            | 350               |
| Installation thread    | 3/8"              |
| Connection thread      | M10               |