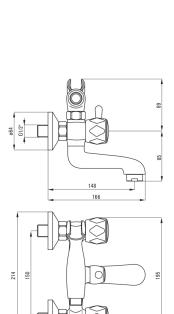

## TENO Bath mixer

**Product code:** BON\_011D **EAN:** 5908212049716

**Color:** chrome **Warranty [years]:** 2

| Mixer                  |                   |
|------------------------|-------------------|
| Finish                 | chrome            |
| Material               | brass             |
| Mixer type             | two-handle, mixer |
| Installation method    | wall-mounted      |
| Acoustic group [db]    | II (20 < x ≤ 30)  |
| Mixer cartridge        |                   |
| Ceramic cartridge size | 1/2"              |
| Spout                  |                   |
| Spout type             | still             |
| Mixer spout range [mm] | 148               |
| Material               | steel 304         |
| Function switch        |                   |
| Switch type            | mechanical        |
| Aerator                |                   |
| Aerator type           | honeycomb         |
| Aerator size           | M24               |
| Hose                   |                   |
| Length [mm]            | 1500              |
| Hand shower            |                   |
| Number of functions    | 1                 |