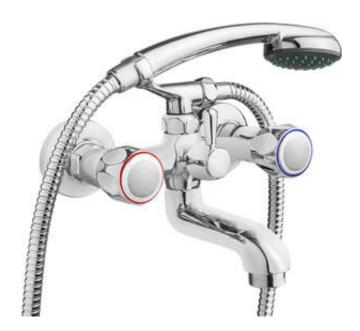

## TENO Bath mixer

**Product code:** BON\_011D **EAN:** 5908212049716

**Color:** chrome **Warranty [years]:** 2

| Mixer                  |                   |
|------------------------|-------------------|
| Finish                 | chrome            |
| Material               | brass             |
| Mixer type             | two-handle, mixer |
| Installation method    | wall-mounted      |
| Acoustic group [db]    | II (20 < x ≤ 30)  |
| Mixer cartridge        |                   |
| Ceramic cartridge size | 1/2"              |
| Spout                  |                   |
| Spout type             | still             |
| Mixer spout range [mm] | 148               |
| Material               | steel 304         |
| Function switch        |                   |
| Switch type            | mechanical        |
| Aerator                |                   |
| Aerator type           | honeycomb         |
| Aerator size           | M24               |
| Hose                   |                   |
| Length [mm]            | 1500              |
| Hand shower            |                   |
| Number of functions    | 1                 |