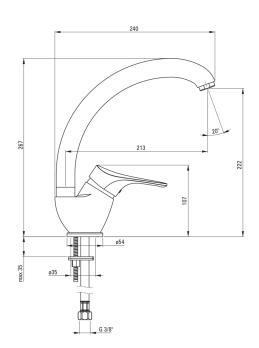

## Joко Kitchen tap

**Product code**: BOJ\_066M **EAN**: 5908212061022

Color: chrome
Warranty [years]: 2

| Mixer                  |                      |
|------------------------|----------------------|
| Finish                 | chrome               |
| Material               | brass                |
| Mixer type             | single-handle, mixer |
| Installation method    | standing             |
| Acoustic group [db]    | I (x ≤ 20)           |
| Mixer cartridge        |                      |
| Ceramic cartridge size | 40 mm                |
| Spout                  |                      |
| Spout type             | swivel               |
| Mixer spout range [mm] | 213                  |
| Material               | steel 304            |
| Aerator                |                      |
| Aerator size           | M24                  |
| Connecting hose        |                      |
| Length [mm]            | 350                  |
| Installation thread    | 3/8"                 |
| Connection thread      | M10                  |
|                        |                      |