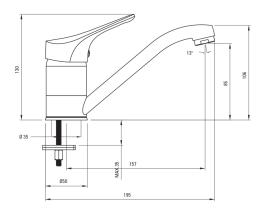

## **Joкo** Washbasin tap

**Product code**: BOJ\_026M **EAN**: 5908212008409

**Color:** chrome **Warranty [years]:** 2

| Mixer                  |                      |
|------------------------|----------------------|
| Finish                 | chrome               |
| Material               | brass                |
| Mixer type             | mixer, single-handle |
| Installation method    | standing             |
| Acoustic group [db]    | I (x ≤ 20)           |
| Mixer cartridge        |                      |
| Ceramic cartridge size | 40 mm                |
| Spout                  |                      |
| Spout type             | swivel               |
| Mixer spout range [mm] | 157                  |
| Material               | steel 304            |
| Aerator                |                      |
| Aerator type           | honeycomb            |
| Aerator size           | M24                  |
| Connecting hose        |                      |
| Length [mm]            | 350                  |
| Installation thread    | 3/8"                 |
| Connection thread      | M10                  |
|                        |                      |