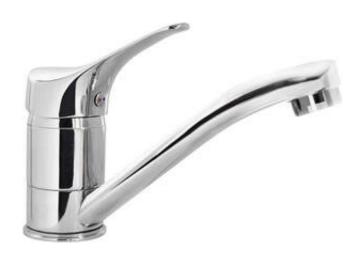

## **Joкo** Washbasin tap

**Product code**: BOJ\_026M **EAN**: 5908212008409

**Color:** chrome **Warranty [years]:** 2

| Mixer                  |                      |
|------------------------|----------------------|
| Finish                 | chrome               |
| Material               | brass                |
| Mixer type             | mixer, single-handle |
| Installation method    | standing             |
| Acoustic group [db]    | I (x ≤ 20)           |
| Mixer cartridge        |                      |
| Ceramic cartridge size | 40 mm                |
| Spout                  |                      |
| Spout type             | swivel               |
| Mixer spout range [mm] | 157                  |
| Material               | steel 304            |
| Aerator                |                      |
| Aerator type           | honeycomb            |
| Aerator size           | M24                  |
| Connecting hose        |                      |
| Length [mm]            | 350                  |
| Installation thread    | 3/8"                 |
| Connection thread      | M10                  |
|                        |                      |