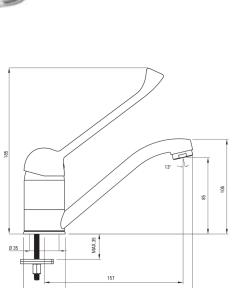

## **Joкo** Washbasin tap

**Product code:** BOJ\_026C **EAN:** 5908212083949

**Color:** chrome **Warranty [years]:** 2

| Mixer                                                                                           |                                      |
|-------------------------------------------------------------------------------------------------|--------------------------------------|
| Finish                                                                                          | chrome                               |
| Material                                                                                        | brass                                |
| Mixer type                                                                                      | single-handle, mixer                 |
| Installation method                                                                             | standing                             |
| Acoustic group [db]                                                                             | I (x ≤ 20)                           |
| Clinic lever                                                                                    | Yes                                  |
| Mixer cartridge                                                                                 |                                      |
| Ceramic cartridge size                                                                          | 40 mm                                |
| Spout                                                                                           |                                      |
|                                                                                                 |                                      |
| Spout type                                                                                      | swivel                               |
| Spout type Mixer spout range [mm]                                                               | swivel<br>157                        |
|                                                                                                 | ··········                           |
| Mixer spout range [mm]<br>Material                                                              | 157                                  |
| Mixer spout range [mm] Material Aerator                                                         | 157<br>steel 304                     |
| Mixer spout range [mm]<br>Material                                                              | 157                                  |
| Mixer spout range [mm] Material  Aerator Aerator type Aerator size                              | 157<br>steel 304<br>honeycomb        |
| Mixer spout range [mm] Material  Aerator Aerator type Aerator size  Connecting hose             | 157<br>steel 304<br>honeycomb<br>M24 |
| Mixer spout range [mm] Material  Aerator Aerator type Aerator size  Connecting hose Length [mm] | 157<br>steel 304<br>honeycomb<br>M24 |
| Mixer spout range [mm] Material  Aerator Aerator type Aerator size  Connecting hose             | 157<br>steel 304<br>honeycomb<br>M24 |