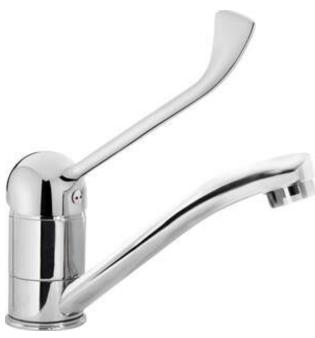

## **Joкo** Washbasin tap

**Product code:** BOJ\_026C **EAN:** 5908212083949

**Color:** chrome **Warranty [years]:** 2

| Mixer                                                                                           |                                      |
|-------------------------------------------------------------------------------------------------|--------------------------------------|
| Finish                                                                                          | chrome                               |
| Material                                                                                        | brass                                |
| Mixer type                                                                                      | single-handle, mixer                 |
| Installation method                                                                             | standing                             |
| Acoustic group [db]                                                                             | I (x ≤ 20)                           |
| Clinic lever                                                                                    | Yes                                  |
| Mixer cartridge                                                                                 |                                      |
| Ceramic cartridge size                                                                          | 40 mm                                |
| Spout                                                                                           |                                      |
|                                                                                                 |                                      |
| Spout type                                                                                      | swivel                               |
| Spout type Mixer spout range [mm]                                                               | swivel<br>157                        |
|                                                                                                 | ··········                           |
| Mixer spout range [mm]<br>Material                                                              | 157                                  |
| Mixer spout range [mm] Material Aerator                                                         | 157<br>steel 304                     |
| Mixer spout range [mm]<br>Material                                                              | 157                                  |
| Mixer spout range [mm] Material  Aerator Aerator type Aerator size                              | 157<br>steel 304<br>honeycomb        |
| Mixer spout range [mm] Material  Aerator Aerator type Aerator size  Connecting hose             | 157<br>steel 304<br>honeycomb<br>M24 |
| Mixer spout range [mm] Material  Aerator Aerator type Aerator size  Connecting hose Length [mm] | 157<br>steel 304<br>honeycomb<br>M24 |
| Mixer spout range [mm] Material  Aerator Aerator type Aerator size  Connecting hose             | 157<br>steel 304<br>honeycomb<br>M24 |