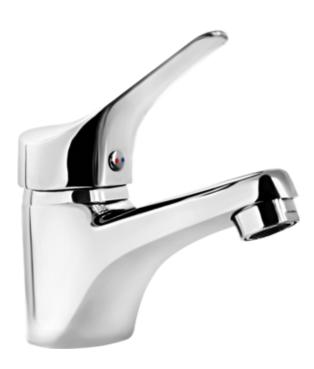

## JOKO Washbasin tap, with automatic plug

**Product code:** BOJ\_021M **EAN:** 5908212008379

Color: chrome
Warranty [years]: 2

| Mixer                    |                      |
|--------------------------|----------------------|
| Finish                   | chrome               |
| Material                 | brass                |
| Mixer type               | single-handle, mixer |
| Installation method      | standing             |
| Acoustic group [db]      | I (x ≤ 20)           |
| Plug included in the set | Yes                  |
| Mixer cartridge          |                      |
| Ceramic cartridge size   | 40 mm                |
| Spout                    |                      |
| Spout type               | still                |
| Mixer spout range [mm]   | 100                  |
| Material                 | brass                |
|                          | 51000                |
| Aerator                  |                      |
| Aerator type             | honeycomb            |
| Aerator size             | M24                  |
| Connecting hose          |                      |
| Length [mm]              | 350                  |
| Installation thread      | 3/8"                 |
| Connection thread        | M10                  |
| Plug                     |                      |
| •                        | automatic            |
| Type                     | automatic            |