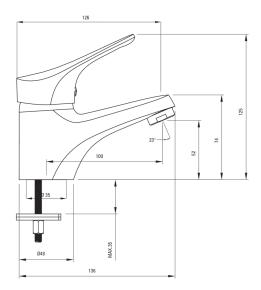

## JOKO Washbasin tap, with automatic plug

**Product code:** BOJ\_021M **EAN:** 5908212008379

Color: chrome
Warranty [years]: 2

| Mixer                    |                      |
|--------------------------|----------------------|
| Finish                   | chrome               |
| Material                 | brass                |
| Mixer type               | single-handle, mixer |
| Installation method      | standing             |
| Acoustic group [db]      | I (x ≤ 20)           |
| Plug included in the set | Yes                  |
| Mixer cartridge          |                      |
| Ceramic cartridge size   | 40 mm                |
| Spout                    |                      |
| Spout type               | still                |
| Mixer spout range [mm]   | 100                  |
| Material                 | brass                |
|                          | 51000                |
| Aerator                  |                      |
| Aerator type             | honeycomb            |
| Aerator size             | M24                  |
| Connecting hose          |                      |
| Length [mm]              | 350                  |
| Installation thread      | 3/8"                 |
| Connection thread        | M10                  |
| Plug                     |                      |
| •                        | automatic            |
| Type                     | automatic            |