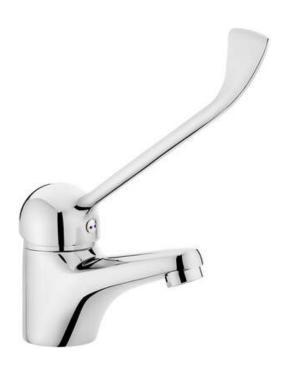

## J0κ0 Washbasin tap, with automatic plug

**Product code:** BOJ\_021C **EAN:** 5908212028698

**Color:** chrome **Warranty [years]:** 2

| Mixer                    |            |
|--------------------------|------------|
| Finish                   | chrome     |
| Material                 | brass      |
| Installation method      | standing   |
| Acoustic group [db]      | I (x ≤ 20) |
| Plug included in the set | Yes        |
| Clinic lever             | Yes        |
| Mixer cartridge          |            |
| Ceramic cartridge size   | 40 mm      |
|                          |            |
| Spout                    | 100        |
| Mixer spout range [mm]   | 100        |
| Material                 | brass      |
| Aerator                  |            |
| Aerator type             | honeycomb  |
| Aerator size             | M24        |
| Connecting hose          |            |
| Length [mm]              | 350        |
| Installation thread      | 3/8"       |
| Connection thread        | M10        |
| Plug                     |            |
| Type                     | automatic  |
| ighe                     | GGGGTIGGC  |