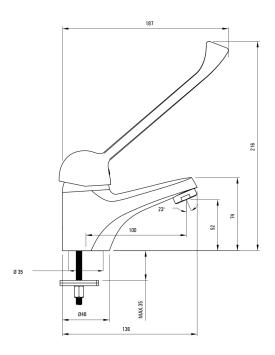

## J0κ0 Washbasin tap, with automatic plug

**Product code:** BOJ\_021C **EAN:** 5908212028698

**Color:** chrome **Warranty [years]:** 2

| Mixer                    |            |
|--------------------------|------------|
| Finish                   | chrome     |
| Material                 | brass      |
| Installation method      | standing   |
| Acoustic group [db]      | I (x ≤ 20) |
| Plug included in the set | Yes        |
| Clinic lever             | Yes        |
| Mixer cartridge          |            |
| Ceramic cartridge size   | 40 mm      |
|                          |            |
| Spout                    | 100        |
| Mixer spout range [mm]   | 100        |
| Material                 | brass      |
| Aerator                  |            |
| Aerator type             | honeycomb  |
| Aerator size             | M24        |
| Connecting hose          |            |
| Length [mm]              | 350        |
| Installation thread      | 3/8"       |
| Connection thread        | M10        |
| Plug                     |            |
| Type                     | automatic  |
| ighe                     | GGGGTIGGC  |