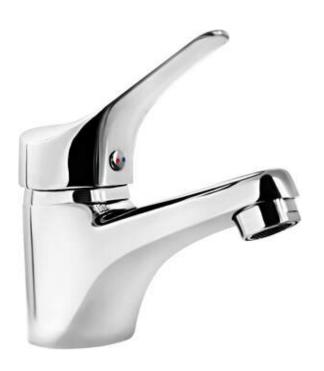

## **Joкo** Washbasin tap

Product code: BOJ\_020M EAN: 5908212072417 Color: chrome

Warranty [years]: 2

| Mixer                  |                      |
|------------------------|----------------------|
| Finish                 | chrome               |
| Material               | brass                |
| Mixer type             | single-handle, mixer |
| Installation method    | standing             |
| Acoustic group [db]    | I (x ≤ 20)           |
| Mixer cartridge        |                      |
| Ceramic cartridge size | 40 mm                |
| Spout                  |                      |
| Mixer spout range [mm] | 100                  |
| Material               | brass                |
| Aerator                |                      |
| Aerator type           | honeycomb            |
| Aerator size           | M24                  |
| Connecting hose        |                      |
| Length [mm]            | 350                  |
| Installation thread    | 3/8"                 |
| Connection thread      | M10                  |