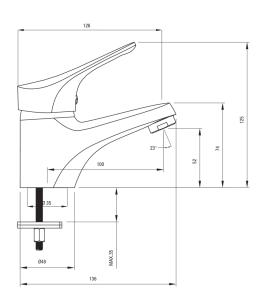

## **Joкo** Washbasin tap

Product code: BOJ\_020M EAN: 5908212072417 Color: chrome

Warranty [years]: 2

| Mixer                  |                      |
|------------------------|----------------------|
| Finish                 | chrome               |
| Material               | brass                |
| Mixer type             | single-handle, mixer |
| Installation method    | standing             |
| Acoustic group [db]    | I (x ≤ 20)           |
| Mixer cartridge        |                      |
| Ceramic cartridge size | 40 mm                |
| Spout                  |                      |
| Mixer spout range [mm] | 100                  |
| Material               | brass                |
| Aerator                |                      |
| Aerator type           | honeycomb            |
| Aerator size           | M24                  |
| Connecting hose        |                      |
| Length [mm]            | 350                  |
| Installation thread    | 3/8"                 |
| Connection thread      | M10                  |