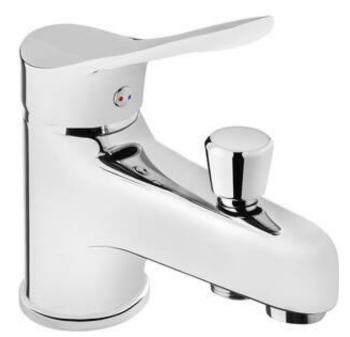

## Joкo Bath mixer

Product code: BOJ\_016L EAN: 5908212042717 Color: chrome Warranty [years]: 2

| Міхег                                                      |                           |
|------------------------------------------------------------|---------------------------|
| Finish                                                     | chrome                    |
| Material                                                   | brass                     |
| Mixer type                                                 | single-handle, mixer      |
| Installation method                                        | standing                  |
| Acoustic group [db]                                        | II (20 < x ≤ 30)          |
| Mixer cartridge                                            |                           |
| Ceramic cartridge size                                     | 40 mm                     |
| Spout                                                      |                           |
|                                                            |                           |
| Mixer spout range [mm]                                     | 115                       |
| Mixer spout range [mm]<br>Material                         | 115<br>brass              |
| Material                                                   |                           |
| Material<br>Aerator                                        | brass                     |
| Material<br>Aerator<br>Aerator type                        | brass                     |
| Material<br>Aerator                                        | brass                     |
| Material<br>Aerator<br>Aerator type                        | brass                     |
| Material<br>Aerator<br>Aerator type<br>Aerator size        | brass                     |
| Material Aerator Aerator type Aerator size Connecting hose | brass<br>honeycomb<br>M24 |