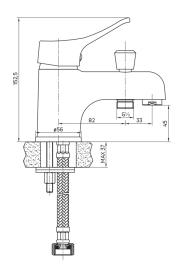

## Joкo Bath mixer

Product code: BOJ\_016L EAN: 5908212042717 Color: chrome Warranty [years]: 2

| Міхег                                                      |                           |
|------------------------------------------------------------|---------------------------|
| Finish                                                     | chrome                    |
| Material                                                   | brass                     |
| Mixer type                                                 | single-handle, mixer      |
| Installation method                                        | standing                  |
| Acoustic group [db]                                        | II (20 < x ≤ 30)          |
| Mixer cartridge                                            |                           |
| Ceramic cartridge size                                     | 40 mm                     |
| Spout                                                      |                           |
|                                                            |                           |
| Mixer spout range [mm]                                     | 115                       |
| Mixer spout range [mm]<br>Material                         | 115<br>brass              |
| Material                                                   |                           |
| Material<br>Aerator                                        | brass                     |
| Material<br>Aerator<br>Aerator type                        | brass                     |
| Material<br>Aerator                                        | brass                     |
| Material<br>Aerator<br>Aerator type                        | brass                     |
| Material<br>Aerator<br>Aerator type<br>Aerator size        | brass                     |
| Material Aerator Aerator type Aerator size Connecting hose | brass<br>honeycomb<br>M24 |