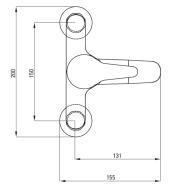

## Joкo Bath mixer

**Product code:** BOJ\_015M **EAN:** 5908212053362 **Color:** chrome **Warranty [years]:** 2

| Mixer                  |                      |
|------------------------|----------------------|
| Finish                 | chrome               |
| Material               | brass                |
| Mixer type             | single-handle, mixer |
| Installation method    | standing             |
| Acoustic group [db]    | l (x ≤ 20)           |
| Mixer cartridge        |                      |
| Ceramic cartridge size | 40 mm                |
| Ceramic carciloge size | 4011111              |
| Spout                  |                      |
| Spout type             | still                |
| Mixer spout range [mm] | 115                  |
| Material               | brass                |
| Function switch        |                      |
|                        |                      |
| Switch type            | pressure             |
| Aerator                |                      |
| Aerator type           | honeycomb            |
| Aerator size           | M24                  |