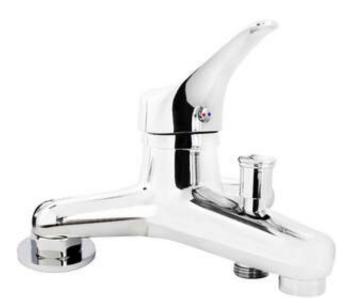

## Joкo Bath mixer

**Product code:** BOJ\_015M **EAN:** 5908212053362 **Color:** chrome **Warranty [years]:** 2

| Mixer                  |                      |
|------------------------|----------------------|
| Finish                 | chrome               |
| Material               | brass                |
| Mixer type             | single-handle, mixer |
| Installation method    | standing             |
| Acoustic group [db]    | l (x ≤ 20)           |
| Mixer cartridge        |                      |
| Ceramic cartridge size | 40 mm                |
| Ceramic carciloge size | 4011111              |
| Spout                  |                      |
| Spout type             | still                |
| Mixer spout range [mm] | 115                  |
| Material               | brass                |
| Function switch        |                      |
|                        |                      |
| Switch type            | pressure             |
| Aerator                |                      |
| Aerator type           | honeycomb            |
| Aerator size           | M24                  |