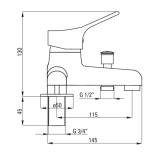

## Joкo Bath mixer

**Product code:** BOJ\_015M **EAN:** 5908212053362 **Color:** chrome **Warranty [years]:** 2

| Mixer                  |                      |
|------------------------|----------------------|
| Finish                 | chrome               |
| Material               | brass                |
| Mixer type             | single-handle, mixer |
| Installation method    | standing             |
| Acoustic group [db]    | l (x ≤ 20)           |
| Mixer cartridge        |                      |
| Ceramic cartridge size | 40 mm                |
| Ceramic carciloge size | 4011111              |
| Spout                  |                      |
| Spout type             | still                |
| Mixer spout range [mm] | 115                  |
| Material               | brass                |
| Function switch        |                      |
|                        |                      |
| Switch type            | pressure             |
| Aerator                |                      |
| Aerator type           | honeycomb            |
| Aerator size           | M24                  |