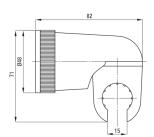

## Joko Bath mixer, wall-mounted

**Product code:** BOJ\_011M **EAN:** 5908212080023

Color: chrome
Warranty [years]: 2

| Mixer                        |                      |
|------------------------------|----------------------|
| Finish                       | chrome               |
| Material                     | brass                |
| Mixer type                   | single-handle, mixer |
| Installation method          | wall-mounted         |
| Acoustic group [db]          | I (x ≤ 20)           |
| Mixer cartridge              |                      |
| Ceramic cartridge size       | 40 mm                |
| Spout                        |                      |
| Mixer spout range [mm]       | 143                  |
| Material                     | brass                |
| Function switch              |                      |
| Switch type                  | pressure             |
| Aerator                      |                      |
| Aerator type                 | honeycomb            |
| Aerator size                 | M24                  |
| Hose                         |                      |
| Length [mm]                  | 1500                 |
| Braid type                   | extensible           |
| Hand shower                  |                      |
| Number of functions          | 1                    |
| Anti-calc                    | Yes                  |
| Hand shower holder           |                      |
| Hand shower angle adjustment | Yes                  |