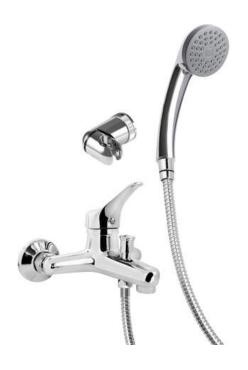

## Joko Bath mixer, wall-mounted

**Product code:** BOJ\_011M **EAN:** 5908212080023

Color: chrome
Warranty [years]: 2

| Mixer                        |                      |
|------------------------------|----------------------|
| Finish                       | chrome               |
| Material                     | brass                |
| Mixer type                   | single-handle, mixer |
| Installation method          | wall-mounted         |
| Acoustic group [db]          | I (x ≤ 20)           |
| Mixer cartridge              |                      |
| Ceramic cartridge size       | 40 mm                |
| Spout                        |                      |
| Mixer spout range [mm]       | 143                  |
| Material                     | brass                |
| Function switch              |                      |
| Switch type                  | pressure             |
| Aerator                      |                      |
| Aerator type                 | honeycomb            |
| Aerator size                 | M24                  |
| Hose                         |                      |
| Length [mm]                  | 1500                 |
| Braid type                   | extensible           |
| Hand shower                  |                      |
| Number of functions          | 1                    |
| Anti-calc                    | Yes                  |
| Hand shower holder           |                      |
| Hand shower angle adjustment | Yes                  |