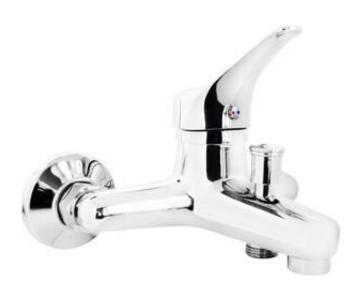

## JOKO Bath mixer, wall-mounted

**Product code:** BOJ\_010M **EAN:** 5908212008386

**Color:** chrome **Warranty [years]:** 2

| Mixer                  |                      |
|------------------------|----------------------|
| Finish                 | chrome               |
| Material               | brass                |
| Mixer type             | single-handle, mixer |
| Installation method    | wall-mounted         |
| Acoustic group [db]    | I (x ≤ 20)           |
| Mixer cartridge        |                      |
| Ceramic cartridge size | 40 mm                |
| Spout                  |                      |
| Spout type             | still                |
| Mixer spout range [mm] | 143                  |
| Material               | brass                |
| Function switch        |                      |
| Switch type            | pressure             |
| Aerator                |                      |
| Aerator type           | honeycomb            |
| Aerator size           | M24                  |