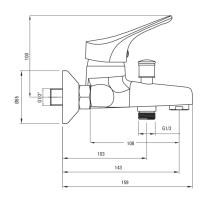

## JOKO Bath mixer, wall-mounted

**Product code:** BOJ\_010M **EAN:** 5908212008386

**Color:** chrome **Warranty [years]:** 2

| Mixer                  |                      |
|------------------------|----------------------|
| Finish                 | chrome               |
| Material               | brass                |
| Mixer type             | single-handle, mixer |
| Installation method    | wall-mounted         |
| Acoustic group [db]    | I (x ≤ 20)           |
| Mixer cartridge        |                      |
| Ceramic cartridge size | 40 mm                |
| Spout                  |                      |
| Spout type             | still                |
| Mixer spout range [mm] | 143                  |
| Material               | brass                |
| Function switch        |                      |
| Switch type            | pressure             |
| Aerator                |                      |
| Aerator type           | honeycomb            |
| Aerator size           | M24                  |