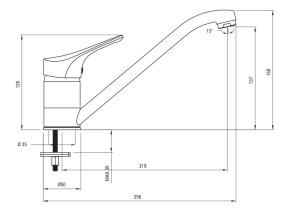

## јоко Kitchen tap

Product code: BOJE060M EAN: 5907650865315 Color: chrome Warranty [years]: 2

| Finish                 | chrome               |
|------------------------|----------------------|
| Material               | brass                |
| Mixer type             | single-handle, mixer |
| Installation method    | standing             |
| Acoustic group [db]    | l (x ≤ 20)           |
| Mixer cartridge        |                      |
| Ceramic cartridge size | 40 mm                |
| Eco-click cartridge    | Yes                  |
| Temperature lock       | Yes                  |
| Spout                  |                      |
| Spout type             | swivel               |
| Mixer spout range [mm] | 219                  |
| Material               | steel 304            |
| Aerator                |                      |
| Aerator type           | honeycomb            |
| Aerator size           | M24                  |
| Connecting hose        |                      |
| Length [mm]            | 350                  |
| Installation thread    | 3/8"                 |
| Connection thread      | M10                  |
|                        | 1.110                |