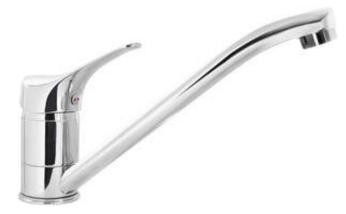

## јоко Kitchen tap

Product code: BOJE060M EAN: 5907650865315 Color: chrome Warranty [years]: 2

| Finish                 | chrome               |
|------------------------|----------------------|
| Material               | brass                |
| Mixer type             | single-handle, mixer |
| Installation method    | standing             |
| Acoustic group [db]    | l (x ≤ 20)           |
| Mixer cartridge        |                      |
| Ceramic cartridge size | 40 mm                |
| Eco-click cartridge    | Yes                  |
| Temperature lock       | Yes                  |
| Spout                  |                      |
| Spout type             | swivel               |
| Mixer spout range [mm] | 219                  |
| Material               | steel 304            |
| Aerator                |                      |
| Aerator type           | honeycomb            |
| Aerator size           | M24                  |
| Connecting hose        |                      |
| Length [mm]            | 350                  |
| Installation thread    | 3/8"                 |
| Connection thread      | M10                  |
|                        | 1.110                |

## Features:

Міхег

- Only the best materials, the quality of which has been confirmed by laboratory tests
- Two-step ECO-click cartridge, allowing to reduce the water flow below 5 l/min
- The mixer is equipped with a stream aerator
- The mixer body is made of the highest quality brass
- 45 cm connection hoses included
- Cleaning agent for fixtures in all colors available