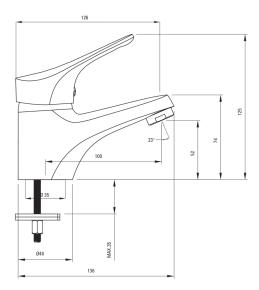

## Joko Washbasin tap

**Product code**: B0JE020M **EAN**: 5907650865292

Color: chrome
Warranty [years]: 2

| Mixer                  |                      |
|------------------------|----------------------|
| Finish                 | chrome               |
| Material               | brass                |
| Mixer type             | single-handle, mixer |
| Installation method    | standing             |
| Acoustic group [db]    | I (x ≤ 20)           |
| Mixer cartridge        |                      |
| Ceramic cartridge size | 40 mm                |
| Eco-click cartridge    | Yes                  |
| Temperature lock       | Yes                  |
| Spout                  |                      |
| Mixer spout range [mm] | 100                  |
| Material               | brass                |
| Aerator                |                      |
| Aerator type           | honeycomb            |
| Aerator size           | M24                  |
| Connecting hose        |                      |
| Length [mm]            | 350                  |
| Installation thread    | 3/8"                 |
| Connection thread      | M10                  |
|                        |                      |