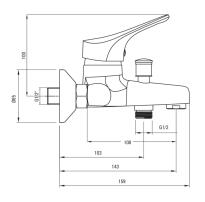

## Product code: BOJE010M EAN: 5907650865285 Color: chrome Warranty [years]: 2

| Mixer                  |                      |
|------------------------|----------------------|
| Finish                 | chrome               |
| Material               | brass                |
| Mixer type             | single-handle, mixer |
| Installation method    | wall-mounted         |
| Acoustic group [db]    | l (x ≤ 20)           |
| Mixer cartridge        |                      |
| Ceramic cartridge size | 40 mm                |
| Eco-click cartridge    | Yes                  |
| Temperature lock       | Yes                  |
| Spout                  |                      |
| Spout type             | still                |
| Mixer spout range [mm] | 143                  |
| Material               | brass                |
| Function switch        |                      |
| Switch type            | pressure             |
| Aerator                |                      |
| Aerator type           | honeycomb            |
| Aerator size           | M24                  |