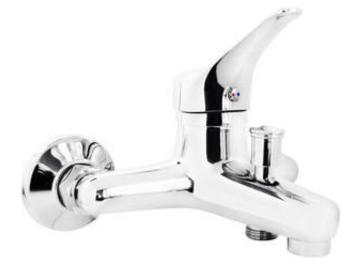

## JOKO Bath mixer, wall-mounted

## Product code: BOJE010M EAN: 5907650865285 Color: chrome Warranty [years]: 2

| Mixer                  |                      |
|------------------------|----------------------|
| Finish                 | chrome               |
| Material               | brass                |
| Mixer type             | single-handle, mixer |
| Installation method    | wall-mounted         |
| Acoustic group [db]    | l (x ≤ 20)           |
| Mixer cartridge        |                      |
| Ceramic cartridge size | 40 mm                |
| Eco-click cartridge    | Yes                  |
| Temperature lock       | Yes                  |
| Spout                  |                      |
| Spout type             | still                |
| Mixer spout range [mm] | 143                  |
| Material               | brass                |
| Function switch        |                      |
| Switch type            | pressure             |
| Aerator                |                      |
| Aerator type           | honeycomb            |
| Aerator size           | M24                  |