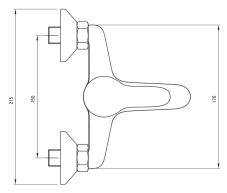

## Product code: BOJE010M EAN: 5907650865285 Color: chrome Warranty [years]: 2

| Mixer                  |                      |
|------------------------|----------------------|
| Finish                 | chrome               |
| Material               | brass                |
| Mixer type             | single-handle, mixer |
| Installation method    | wall-mounted         |
| Acoustic group [db]    | l (x ≤ 20)           |
| Mixer cartridge        |                      |
| Ceramic cartridge size | 40 mm                |
| Eco-click cartridge    | Yes                  |
| Temperature lock       | Yes                  |
| Spout                  |                      |
| Spout type             | still                |
| Mixer spout range [mm] | 143                  |
| Material               | brass                |
| Function switch        |                      |
| Switch type            | pressure             |
| Aerator                |                      |
| Aerator type           | honeycomb            |
| Aerator size           | M24                  |