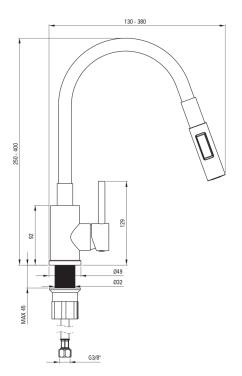

## LUNO Kitchen tap

**Product code:** BOC\_T740 **EAN:** 5907650866022

Color: anthracite, brushed steel

Warranty [years]: 7

| Mixer                                  |                            |
|----------------------------------------|----------------------------|
| Finish                                 | steel, anthracite metallic |
| Material                               | steel 304                  |
| Mixer type                             | single-handle, mixer       |
| Installation method                    | standing                   |
| Flow class [I/min]                     | Z - 4-9 l/min              |
| Acoustic group [db]                    | I (x ≤ 20)                 |
| Mixer cartridge Ceramic cartridge size | 35 mm                      |
| Spout                                  |                            |
| Spout type                             | elastic                    |
| Connecting hose                        |                            |
| Length [mm]                            | 350                        |
| Connection thread                      | M10                        |
| Hand shower                            |                            |