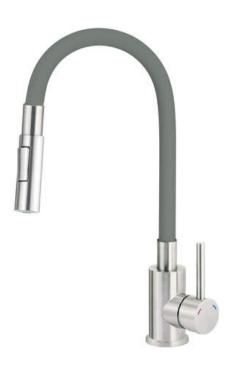

## LUNO Kitchen tap

**Product code:** BOC\_T740 **EAN:** 5907650866022

Color: anthracite, brushed steel

Warranty [years]: 7

| Mixer                                  |                            |
|----------------------------------------|----------------------------|
| Finish                                 | steel, anthracite metallic |
| Material                               | steel 304                  |
| Mixer type                             | single-handle, mixer       |
| Installation method                    | standing                   |
| Flow class [I/min]                     | Z - 4-9 l/min              |
| Acoustic group [db]                    | I (x ≤ 20)                 |
| Mixer cartridge Ceramic cartridge size | 35 mm                      |
| Spout                                  |                            |
| Spout type                             | elastic                    |
| Connecting hose                        |                            |
| Length [mm]                            | 350                        |
| Connection thread                      | M10                        |
| Hand shower                            |                            |

## Features:

Number of functions

- The mixer is equipped with a stream aerator
- 45 cm connection hoses included
- Only the best materials, the quality of which has been confirmed by laboratory tests
- The mounting sleeve facilitates the installation of the mixer
- Z flow class (4-9 l/min) allowing for water consumption reduction
- 2-function spout
- Dedicated cleaning agent, safe for cleaned surfaces