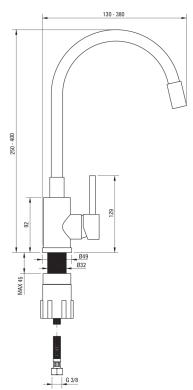

## LUNO Kitchen tap

Product code: BOC\_T720 EAN: 5907650866015 Color: anthracite, brushed steel Warranty [years]: 7

| Mixer                  |                            |
|------------------------|----------------------------|
| Finish                 | steel, anthracite metallic |
| Material               | steel 304                  |
| Mixer type             | single-handle, mixer       |
| Installation method    | standing                   |
| Acoustic group [db]    | l (x ≤ 20)                 |
| Mixer cartridge        |                            |
| Ceramic cartridge size | 35 mm                      |
| Spout                  |                            |
| Spout type             | elastic                    |
| Aerator                |                            |
| Aerator type           | honeycomb                  |
| Aerator size           | M22                        |
| Connecting hose        |                            |
| Length [mm]            | 350                        |
| Installation thread    | 3/8"                       |
| Connection thread      | M10                        |

## Features:

- The mixer is equipped with a stream aerator
- 45 cm connection hoses included
- Only the best materials, the quality of which has been confirmed by laboratory tests
- The mounting sleeve facilitates the installation of the mixer
- Dedicated cleaning agent, safe for cleaned surfaces