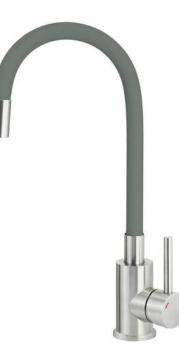

## LUNO Kitchen tap

Product code: BOC\_T720 EAN: 5907650866015 Color: anthracite, brushed steel Warranty [years]: 7

| Mixer                  |                            |
|------------------------|----------------------------|
| Finish                 | steel, anthracite metallic |
| Material               | steel 304                  |
| Mixer type             | single-handle, mixer       |
| Installation method    | standing                   |
| Acoustic group [db]    | l (x ≤ 20)                 |
| Mixer cartridge        |                            |
| Ceramic cartridge size | 35 mm                      |
| Spout                  |                            |
| Spout type             | elastic                    |
| Aerator                |                            |
| Aerator type           | honeycomb                  |
| Aerator size           | M22                        |
| Connecting hose        |                            |
| Length [mm]            | 350                        |
| Installation thread    | 3/8"                       |
| Connection thread      | M10                        |

## Features:

- The mixer is equipped with a stream aerator
- 45 cm connection hoses included
- Only the best materials, the quality of which has been confirmed by laboratory tests
- The mounting sleeve facilitates the installation of the mixer
- Dedicated cleaning agent, safe for cleaned surfaces