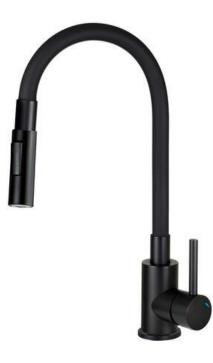

## LUNO Kitchen tap

**Product code:** BOC\_N74M **EAN:** 5907650850434 **Color:** nero **Warranty [years]:** 7

## Mixer

| I'IIACI                |                      |
|------------------------|----------------------|
| Finish                 | nero                 |
| Material               | steel 304            |
| Mixer type             | single-handle, mixer |
| Installation method    | standing             |
| Flow class [l/min]     | Z - 4-9 l/min        |
| Acoustic group [db]    | I (x ≤ 20)           |
| Mixer cartridge        |                      |
| -                      | 75                   |
| Ceramic cartridge size | 35 mm                |
| Spout                  |                      |
| Spout type             | elastic              |
| Connecting hose        |                      |
| Length [mm]            | 350                  |
| Installation thread    | 3/8"                 |
| Connection thread      | M10                  |
| Hand shower            |                      |
| Number of functions    | 2                    |
|                        |                      |

## Features:

- Z flow class (4-9 l/min) allowing for water consumption reduction
- The mounting sleeve facilitates the installation of the mixer
- 45 cm connection hoses included
- 2-function spout
- Only the best materials, the quality of which has been confirmed by laboratory tests
- Dedicated cleaning agent, safe for cleaned surfaces