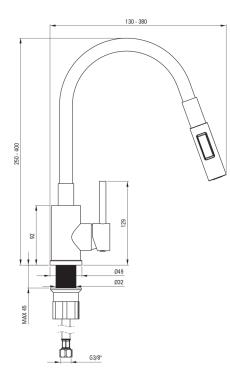

## Mixer

| I'IIACI                |                      |
|------------------------|----------------------|
| Finish                 | nero                 |
| Material               | steel 304            |
| Mixer type             | single-handle, mixer |
| Installation method    | standing             |
| Flow class [l/min]     | Z - 4-9 l/min        |
| Acoustic group [db]    | I (x ≤ 20)           |
| Mixer cartridge        |                      |
| -                      | 75                   |
| Ceramic cartridge size | 35 mm                |
| Spout                  |                      |
| Spout type             | elastic              |
| Connecting hose        |                      |
| Length [mm]            | 350                  |
| Installation thread    | 3/8"                 |
| Connection thread      | M10                  |
| Hand shower            |                      |
| Number of functions    | 2                    |
|                        |                      |

## Features:

- Z flow class (4-9 l/min) allowing for water consumption reduction
- The mounting sleeve facilitates the installation of the mixer
- 45 cm connection hoses included
- 2-function spout
- Only the best materials, the quality of which has been confirmed by laboratory tests
- Dedicated cleaning agent, safe for cleaned surfaces