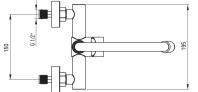

## LUNO Kitchen tap, wall-mounted

Product code: BOC\_B800 EAN: 5907650864370 Color: brushed steel, nero Warranty [years]: 2

| Finish                                           | steel                |
|--------------------------------------------------|----------------------|
| Material                                         | steel 304            |
| Mixer type                                       | single-handle, mixer |
| Installation method                              | wall-mounted         |
| Acoustic group [db]                              | l (x ≤ 20)           |
| <b>Mixer cartridge</b><br>Ceramic cartridge size | 35 mm                |
| Spout                                            |                      |
| Spout type                                       | elastic              |
| Aerator                                          |                      |
| Aerator type                                     | honeycomb            |
| Aerator size                                     | M24                  |