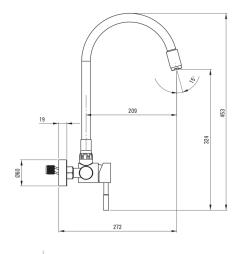

## LUNO Kitchen tap, wall-mounted

Product code: BOC\_B800 EAN: 5907650864370 Color: brushed steel, nero Warranty [years]: 2

| Finish                                           | steel                |
|--------------------------------------------------|----------------------|
| Material                                         | steel 304            |
| Mixer type                                       | single-handle, mixer |
| Installation method                              | wall-mounted         |
| Acoustic group [db]                              | l (x ≤ 20)           |
| <b>Mixer cartridge</b><br>Ceramic cartridge size | 35 mm                |
| Spout                                            |                      |
| Spout type                                       | elastic              |
| Aerator                                          |                      |
| Aerator type                                     | honeycomb            |
| Aerator size                                     | M24                  |