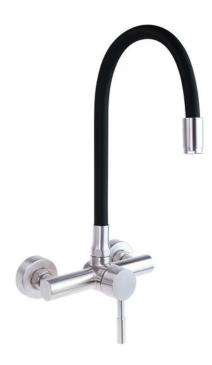

## LUNO Kitchen tap, wall-mounted

Product code: BOC\_B800 EAN: 5907650864370 Color: brushed steel, nero Warranty [years]: 2

| Finish                                           | steel                |
|--------------------------------------------------|----------------------|
| Material                                         | steel 304            |
| Mixer type                                       | single-handle, mixer |
| Installation method                              | wall-mounted         |
| Acoustic group [db]                              | l (x ≤ 20)           |
| <b>Mixer cartridge</b><br>Ceramic cartridge size | 35 mm                |
| Spout                                            |                      |
| Spout type                                       | elastic              |
| Aerator                                          |                      |
| Aerator type                                     | honeycomb            |
| Aerator size                                     | M24                  |