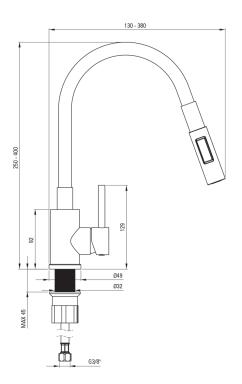

## LUNO Kitchen tap

Product code: BOC\_B740 EAN: 5907650850427 Color: nero, brushed steel Warranty [years]: 7

| Mixer                                     |                      |
|-------------------------------------------|----------------------|
| Finish                                    | steel                |
| Material                                  | steel 304            |
| Mixer type                                | single-handle, mixer |
| Installation method                       | standing             |
| Flow class [Vmin]                         | Z - 4-9 l/min        |
| Acoustic group [db]                       | I (x ≤ 20)           |
| Mixer cartridge<br>Ceramic cartridge size | 35 mm                |
| <b>Spout</b> Spout type                   | elastic              |
| Connecting hose Length [mm]               | 350                  |
| Installation thread                       | 3/8"                 |
| Connection thread                         | M10                  |
| Hand shower                               |                      |

## Features:

• Z flow class (4-9 l/min) allowing for water consumption reduction

2

- The mounting sleeve facilitates the installation of the mixer
- 45 cm connection hoses included
- 2-function spout

Number of functions