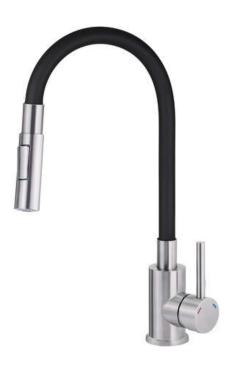

## LUNO Kitchen tap

Product code: BOC\_B740 EAN: 5907650850427 Color: nero, brushed steel Warranty [years]: 7

| Mixer                                     |                      |
|-------------------------------------------|----------------------|
| Finish                                    | steel                |
| Material                                  | steel 304            |
| Mixer type                                | single-handle, mixer |
| Installation method                       | standing             |
| Flow class [Vmin]                         | Z - 4-9 l/min        |
| Acoustic group [db]                       | I (x ≤ 20)           |
| Mixer cartridge<br>Ceramic cartridge size | 35 mm                |
| <b>Spout</b> Spout type                   | elastic              |
| Connecting hose Length [mm]               | 350                  |
| Installation thread                       | 3/8"                 |
| Connection thread                         | M10                  |
| Hand shower                               |                      |