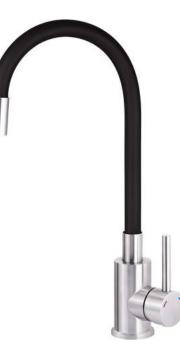

## LUNO Kitchen tap

Product code: BOC\_B720 EAN: 5907650810131 Color: nero, brushed steel Warranty [years]: 7

## Mixer

| Finish                 | steel, black         |
|------------------------|----------------------|
| Material               | steel 304            |
| Mixer type             | single-handle, mixer |
| Installation method    | standing             |
| Acoustic group [db]    | l (x ≤ 20)           |
| Mixer cartridge        |                      |
| Ceramic cartridge size | 35 mm                |
| Spout                  |                      |
|                        | elastic              |
| Spout type             |                      |
| Mixer spout range [mm] | 380                  |
| Aerator                |                      |
| Aerator type           | honeycomb            |
| Aerator size           | M22                  |
| Connecting hose        |                      |
| Length [mm]            | 350                  |
| Installation thread    | 3/8"                 |
| Connection thread      | M10                  |
|                        | -                    |