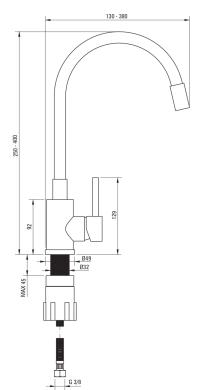

## Mixer

| Finish                 | steel, black         |
|------------------------|----------------------|
| Material               | steel 304            |
| Mixer type             | single-handle, mixer |
| Installation method    | standing             |
| Acoustic group [db]    | l (x ≤ 20)           |
| Mixer cartridge        |                      |
| Ceramic cartridge size | 35 mm                |
| Spout                  |                      |
|                        | elastic              |
| Spout type             |                      |
| Mixer spout range [mm] | 380                  |
| Aerator                |                      |
| Aerator type           | honeycomb            |
| Aerator size           | M22                  |
| Connecting hose        |                      |
| Length [mm]            | 350                  |
| Installation thread    | 3/8"                 |
| Connection thread      | M10                  |
|                        | -                    |