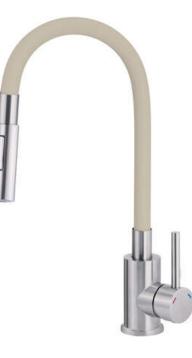

## LUNO Kitchen tap

Product code: BOC\_5740 EAN: 5907650859208 Color: beige, brushed steel Warranty [years]: 7

| Mixer                  |                      |
|------------------------|----------------------|
| Finish                 | beige, steel         |
| Material               | steel 304            |
| Mixer type             | single-handle, mixer |
| Installation method    | standing             |
| Acoustic group [db]    | l (x ≤ 20)           |
| Mixer cartridge        |                      |
| Ceramic cartridge size | 35 mm                |
| Spout                  |                      |
| Spout type             | elastic              |
| Aerator                |                      |
| Aerator type           | honeycomb            |
| Aerator size           | M22                  |
| Connecting hose        |                      |
| Length [mm]            | 350                  |
| Installation thread    | 3/8"                 |
| Connection thread      | M10                  |
| Hand shower            |                      |
| Number of functions    | 2                    |
|                        |                      |

## Features:

Mixer

- Z flow class (4-9 l/min) allowing for water consumption reduction
- The mounting sleeve facilitates the installation of the mixer
- 45 cm connection hoses included
- 2-function hand shower (rain and air stream)
- Only the best materials, the quality of which has been confirmed by laboratory tests
- Durable hose ends made of brass
- · Cleaning agent for fixtures in all colors available