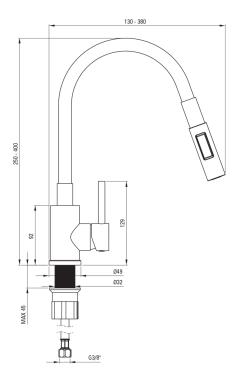

## LUNO Kitchen tap

Product code: BOC\_5740 EAN: 5907650859208 Color: beige, brushed steel Warranty [years]: 7

| Mixer                  |                      |
|------------------------|----------------------|
| Finish                 | beige, steel         |
| Material               | steel 304            |
| Mixer type             | single-handle, mixer |
| Installation method    | standing             |
| Acoustic group [db]    | l (x ≤ 20)           |
| Mixer cartridge        |                      |
| Ceramic cartridge size | 35 mm                |
| Spout                  |                      |
| Spout type             | elastic              |
| Aerator                |                      |
| Aerator type           | honeycomb            |
| Aerator size           | M22                  |
| Connecting hose        |                      |
| Length [mm]            | 350                  |
| Installation thread    | 3/8"                 |
| Connection thread      | M10                  |
| Hand shower            |                      |
| Number of functions    | 2                    |
|                        |                      |