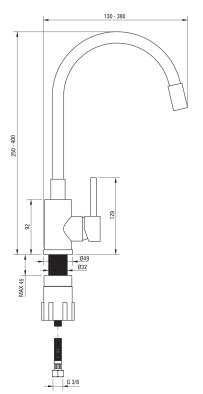

## LUNO Kitchen tap

Product code: BOC\_5720 EAN: 5907650859192 Color: beige, brushed steel Warranty [years]: 7

| Mixer                  |                      |
|------------------------|----------------------|
| Finish                 | beige, steel         |
| Material               | steel 304            |
| Mixer type             | single-handle, mixer |
| Installation method    | standing             |
| Acoustic group [db]    | I (x ≤ 20)           |
| Mixer cartridge        |                      |
|                        | 35 mm                |
| Ceramic cartridge size | 3311111              |
| Spout                  |                      |
| Spout type             | elastic              |
| Aerator                |                      |
| Aerator type           | honeycomb            |
| Aerator size           | M22                  |
| 71010001 3120          |                      |
| Connecting hose        |                      |
| Length [mm]            | 350                  |
| Installation thread    | 3/8"                 |
| Connection thread      | M10                  |