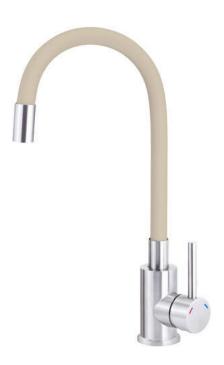

## LUNO Kitchen tap

Product code: BOC\_5720 EAN: 5907650859192 Color: beige, brushed steel Warranty [years]: 7

| Mixer                  |                      |
|------------------------|----------------------|
| Finish                 | beige, steel         |
| Material               | steel 304            |
| Mixer type             | single-handle, mixer |
| Installation method    | standing             |
| Acoustic group [db]    | I (x ≤ 20)           |
| Mixer cartridge        |                      |
|                        | 35 mm                |
| Ceramic cartridge size | 3311111              |
| Spout                  |                      |
| Spout type             | elastic              |
| Aerator                |                      |
| Aerator type           | honeycomb            |
| Aerator size           | M22                  |
| 71010001 3120          |                      |
| Connecting hose        |                      |
| Length [mm]            | 350                  |
| Installation thread    | 3/8"                 |
| Connection thread      | M10                  |