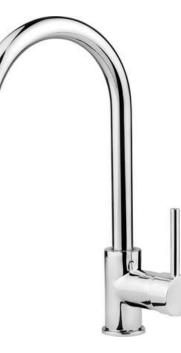

## LUNO Kitchen tap

Product code: BOC\_062M EAN: 5908212051788 Color: chrome Warranty [years]: 2

| Mixer                  |                      |
|------------------------|----------------------|
| Finish                 | chrome               |
| Material               | brass                |
| Mixer type             | single-handle, mixer |
| Installation method    | standing             |
| Acoustic group [db]    | II (20 < x ≤ 30)     |
| Mixer cartridge        |                      |
| -                      | ZE                   |
| Ceramic cartridge size | 35 mm                |
| Spout                  |                      |
| Spout type             | swivel               |
| Mixer spout range [mm] | 180                  |
| Material               | stainless steel      |
| A                      |                      |
| Aerator                |                      |
| Aerator type           | honeycomb            |
| Aerator size           | M22                  |
| Connecting hose        |                      |
|                        | 350                  |
| Length [mm]            |                      |
| Installation thread    | 3/8"                 |
| Connection thread      | M10                  |