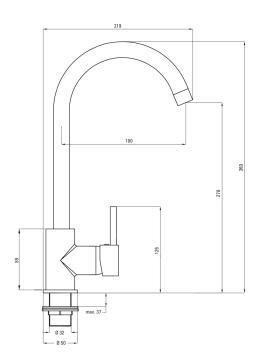

## LUNO Kitchen tap

Product code: BOC\_062M EAN: 5908212051788 Color: chrome Warranty [years]: 2

| Mixer                  |                      |
|------------------------|----------------------|
| Finish                 | chrome               |
| Material               | brass                |
| Mixer type             | single-handle, mixer |
| Installation method    | standing             |
| Acoustic group [db]    | II (20 < x ≤ 30)     |
| Mixer cartridge        |                      |
| -                      | ZE                   |
| Ceramic cartridge size | 35 mm                |
| Spout                  |                      |
| Spout type             | swivel               |
| Mixer spout range [mm] | 180                  |
| Material               | stainless steel      |
| A                      |                      |
| Aerator                |                      |
| Aerator type           | honeycomb            |
| Aerator size           | M22                  |
| Connecting hose        |                      |
|                        | 350                  |
| Length [mm]            |                      |
| Installation thread    | 3/8"                 |
| Connection thread      | M10                  |