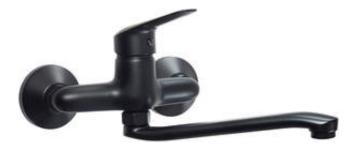

## BORO Kitchen tap, wall-mounted

Product code: BMO\_N80M EAN: 5907650809845 Color: nero Warranty [years]: 7

| MIXEI                  |                      |
|------------------------|----------------------|
| Finish                 | nero                 |
| Material               | brass                |
| Mixer type             | single-handle, mixer |
| Installation method    | wall-mounted         |
| Acoustic group [db]    | II (20 < x ≤ 30)     |
| Mixer cartridge        |                      |
| •                      | 35                   |
| Ceramic cartridge size | 35 mm                |
| Spout                  |                      |
| Spout type             | swivel               |
| Mixer spout range [mm] | 270                  |
| Material               | steel 304            |
| Aerator                |                      |
|                        |                      |
| Aerator type           | honeycomb            |
| Aerator size           | M24                  |
|                        |                      |