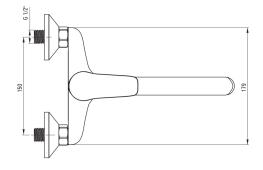

## BORO Kitchen tap, wall-mounted

Product code: BMO\_N80M EAN: 5907650809845 Color: nero Warranty [years]: 7

| MIXEI                  |                      |
|------------------------|----------------------|
| Finish                 | nero                 |
| Material               | brass                |
| Mixer type             | single-handle, mixer |
| Installation method    | wall-mounted         |
| Acoustic group [db]    | II (20 < x ≤ 30)     |
| Mixer cartridge        |                      |
| •                      | 35                   |
| Ceramic cartridge size | 35 mm                |
| Spout                  |                      |
| Spout type             | swivel               |
| Mixer spout range [mm] | 270                  |
| Material               | steel 304            |
| Aerator                |                      |
|                        |                      |
| Aerator type           | honeycomb            |
| Aerator size           | M24                  |
|                        |                      |