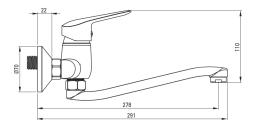

## BORO Kitchen tap, wall-mounted

Product code: BMO\_N80M EAN: 5907650809845 Color: nero Warranty [years]: 7

| MIXEI                  |                      |
|------------------------|----------------------|
| Finish                 | nero                 |
| Material               | brass                |
| Mixer type             | single-handle, mixer |
| Installation method    | wall-mounted         |
| Acoustic group [db]    | II (20 < x ≤ 30)     |
| Mixer cartridge        |                      |
| •                      | 35                   |
| Ceramic cartridge size | 35 mm                |
| Spout                  |                      |
| Spout type             | swivel               |
| Mixer spout range [mm] | 270                  |
| Material               | steel 304            |
| Aerator                |                      |
|                        |                      |
| Aerator type           | honeycomb            |
| Aerator size           | M24                  |
|                        |                      |