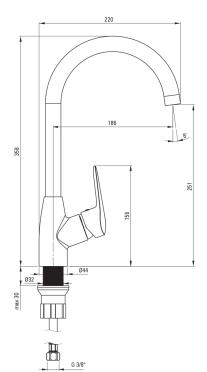

## BORO Kitchen tap

**Product code:** BMO\_N62M **EAN:** 5907650877202

Color: nero

Warranty [years]: 7

| Mixer                  |                      |
|------------------------|----------------------|
| Finish                 | nero                 |
| Material               | brass                |
| Mixer type             | mixer, single-handle |
| Installation method    | standing             |
| Acoustic group [db]    | II (20 < x ≤ 30)     |
| Mixer cartridge        |                      |
| ~                      | 35 mm                |
| Ceramic cartridge size | 3311111              |
| Spout                  |                      |
| Spout type             | swivel               |
| Material               | steel 304            |
| Aerator                |                      |
| Aerator type           | honeycomb            |
| Aerator size           | M22                  |
| Connecting hose        |                      |
| Length [mm]            | 350                  |
| Installation thread    | 3/8"                 |