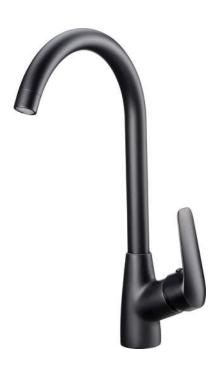

## BORO Kitchen tap

**Product code:** BMO\_N62M **EAN:** 5907650877202

Color: nero

Warranty [years]: 7

| Mixer                  |                      |
|------------------------|----------------------|
| Finish                 | nero                 |
| Material               | brass                |
| Mixer type             | mixer, single-handle |
| Installation method    | standing             |
| Acoustic group [db]    | II (20 < x ≤ 30)     |
| Mixer cartridge        |                      |
| ~                      | 35 mm                |
| Ceramic cartridge size | 3311111              |
| Spout                  |                      |
| Spout type             | swivel               |
| Material               | steel 304            |
| Aerator                |                      |
| Aerator type           | honeycomb            |
| Aerator size           | M22                  |
| Connecting hose        |                      |
| Length [mm]            | 350                  |
| Installation thread    | 3/8"                 |