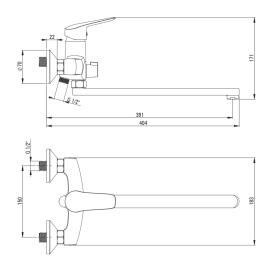

## BORO Washbasin tap, wall-mounted

Product code: BMO\_N56M EAN: 5907650809791 Color: nero Warranty [years]: 7

| Mixer                  |                      |
|------------------------|----------------------|
| Finish                 | nero                 |
| Material               | brass                |
| Mixer type             | single-handle, mixer |
| Installation method    | wall-mounted         |
| Acoustic group [db]    | II (20 < x ≤ 30)     |
| Mixer cartridge        |                      |
| Ceramic cartridge size | 35 mm                |
| Spout                  |                      |
| Mixer spout range [mm] | 389                  |
| Material               | steel 304            |
| Function switch        |                      |
| Switch type            | ceramic mechanical   |
| Aerator                |                      |
| Aerator type           | honeycomb            |
| Aerator size           | M24                  |
|                        |                      |