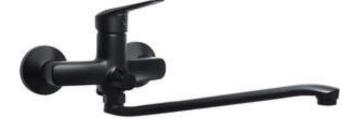

## BORO Washbasin tap, wall-mounted

Product code: BMO\_N56M EAN: 5907650809791 Color: nero Warranty [years]: 7

| Mixer                  |                      |
|------------------------|----------------------|
| Finish                 | nero                 |
| Material               | brass                |
| Mixer type             | single-handle, mixer |
| Installation method    | wall-mounted         |
| Acoustic group [db]    | II (20 < x ≤ 30)     |
| Mixer cartridge        |                      |
| Ceramic cartridge size | 35 mm                |
| Spout                  |                      |
| Mixer spout range [mm] | 389                  |
| Material               | steel 304            |
| Function switch        |                      |
| Switch type            | ceramic mechanical   |
| Aerator                |                      |
| Aerator type           | honeycomb            |
| Aerator size           | M24                  |
|                        |                      |

## Features:

- The offer includes a cleaning agent for fixtures in all colors
- Innovative, durable and easy to clean Nero coating
- The mixer body is made of the highest quality brass
- The mixer is equipped with a stream aerator
- Only the best materials, the quality of which has been confirmed by laboratory tests