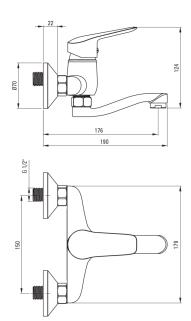

## Washbasin tap, wall-mounted

Product code: BMO\_N50M EAN: 5907650809777

Color: nero

Warranty [years]: 7

| Mixer                                  |                      |
|----------------------------------------|----------------------|
| Finish                                 | nero                 |
| Material                               | brass                |
| Mixer type                             | mixer, single-handle |
| Installation method                    | wall-mounted         |
| Acoustic group [db]                    | II (20 < x ≤ 30)     |
| Mixer cartridge Ceramic cartridge size | 35 mm                |
| Spout                                  |                      |
| Mixer spout range [mm]                 | 205                  |
| Material                               | steel 304            |
| Aerator                                |                      |
| Aerator type                           | honeycomb            |
| Aerator size                           | M24                  |