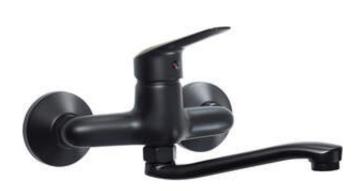

## **BORO**

## Washbasin tap, wall-mounted

Product code: BMO\_N50M EAN: 5907650809777

Color: nero

Warranty [years]: 7

| Mixer                                  |                      |
|----------------------------------------|----------------------|
| Finish                                 | nero                 |
| Material                               | brass                |
| Mixer type                             | mixer, single-handle |
| Installation method                    | wall-mounted         |
| Acoustic group [db]                    | II (20 < x ≤ 30)     |
| Mixer cartridge Ceramic cartridge size | 35 mm                |
| Spout                                  |                      |
| Mixer spout range [mm]                 | 205                  |
| Material                               | steel 304            |
| Aerator                                |                      |
| Aerator type                           | honeycomb            |
| Aerator size                           | M24                  |

## Features:

- Innovative, durable and easy to clean Nero coating
- The mixer is equipped with a stream aerator
- The offer includes a cleaning agent for fixtures in all colors
- Only the best materials, the quality of which has been confirmed by laboratory tests