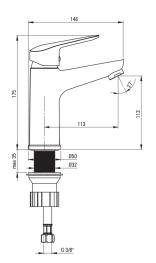

## воко Washbasin tap

Product code: BMO\_N20M EAN: 5907650809739 Color: nero Warranty [years]: 7

| Міхег                  |                      |
|------------------------|----------------------|
| Finish                 | пего                 |
| Material               | brass                |
| Mixer type             | single-handle, mixer |
| Installation method    | standing             |
| Acoustic group [db]    | II (20 < x ≤ 30)     |
| Mixer cartridge        |                      |
| Ceramic cartridge size | 35 mm                |
| Spout                  |                      |
| -                      | still                |
| Spout type             | 112                  |
| Mixer spout range [mm] |                      |
| Material               | brass                |
| Aerator                |                      |
| Aerator type           | honeycomb            |
| Aerator size           | M24                  |
| Connecting hose        |                      |
| •                      | 350                  |
| Length [mm]            |                      |
| Installation thread    | 3/8"                 |
| Connection thread      | M10                  |