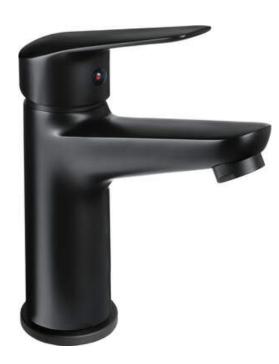

## воко Washbasin tap

Product code: BMO\_N20M EAN: 5907650809739 Color: nero Warranty [years]: 7

| Міхег                  |                      |
|------------------------|----------------------|
| Finish                 | пего                 |
| Material               | brass                |
| Mixer type             | single-handle, mixer |
| Installation method    | standing             |
| Acoustic group [db]    | II (20 < x ≤ 30)     |
| Mixer cartridge        |                      |
| Ceramic cartridge size | 35 mm                |
| Spout                  |                      |
| -                      | still                |
| Spout type             | 112                  |
| Mixer spout range [mm] |                      |
| Material               | brass                |
| Aerator                |                      |
| Aerator type           | honeycomb            |
| Aerator size           | M24                  |
| Connecting hose        |                      |
| •                      | 350                  |
| Length [mm]            |                      |
| Installation thread    | 3/8"                 |
| Connection thread      | M10                  |

## Features:

- The offer includes a cleaning agent for fixtures in all colors
- Only the best materials, the quality of which has been confirmed by laboratory tests
- 45 cm connection hoses included
- Innovative, durable and easy to clean Nero coating