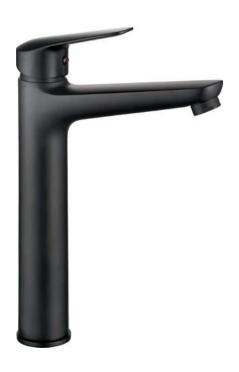

## Washbasin tap, tall

**Product code:** BMO\_N20K **EAN:** 5907650817253

Color: nero

Warranty [years]: 7

| Mixer                  |                      |
|------------------------|----------------------|
|                        |                      |
| Finish                 | nero                 |
| Material               | brass                |
| Mixer type             | single-handle, mixer |
| Installation method    | standing             |
| Acoustic group [db]    | II (20 < x ≤ 30)     |
| Mixer cartridge        |                      |
| Ceramic cartridge size | 35 mm                |
| Spout                  |                      |
| Mixer spout range [mm] | 152                  |
| Material               | brass                |
| Aerator                |                      |
| Aerator type           | honeycomb            |
| Aerator size           | M24                  |
| Connecting base        |                      |
| Connecting hose        |                      |
| Length [mm]            | 450                  |

## Features:

Installation thread

Connection thread

- Innovative, durable and easy to clean Nero coating
- 45 cm connection hoses included
- The mixer is equipped with a stream aerator
- The mixer body is made of the highest quality brass
- The offer includes a cleaning agent for fixtures in all colors
- Only the best materials, the quality of which has been confirmed by laboratory tests