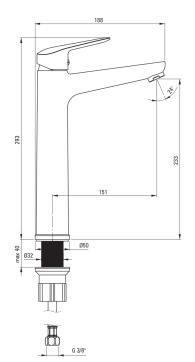

## Washbasin tap, tall

**Product code:** BMO\_N20K **EAN:** 5907650817253

Color: nero

Warranty [years]: 7

| Mixer                  |                      |
|------------------------|----------------------|
|                        |                      |
| Finish                 | nero                 |
| Material               | brass                |
| Mixer type             | single-handle, mixer |
| Installation method    | standing             |
| Acoustic group [db]    | II (20 < x ≤ 30)     |
| Mixer cartridge        |                      |
| Ceramic cartridge size | 35 mm                |
| Spout                  |                      |
| Mixer spout range [mm] | 152                  |
| Material               | brass                |
| Aerator                |                      |
| Aerator type           | honeycomb            |
| Aerator size           | M24                  |
| Connecting base        |                      |
| Connecting hose        |                      |
| Length [mm]            | 450                  |

3/8"

M10