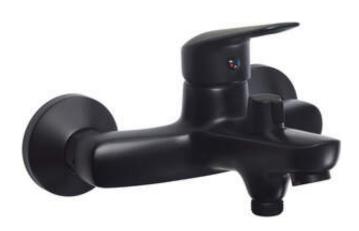

## Bath mixer, wall-mounted

**Product code:** BMO\_N10M **EAN:** 5907650809722

Color: nero

Warranty [years]: 7

| Mixer                  |                      |
|------------------------|----------------------|
| Finish                 | nero                 |
| Material               | brass                |
| Mixer type             | single-handle, mixer |
| Installation method    | wall-mounted         |
| Acoustic group [db]    | II (20 < x ≤ 30)     |
| Mixer cartridge        |                      |
| Ceramic cartridge size | 35 mm                |
| Spout Spout huge       | still                |
| Spout type             |                      |
| Mixer spout range [mm] | 124                  |

## Features:

- Cleaning agent for fixtures in all colors available
- Only the best materials, the quality of which has been confirmed by laboratory tests
- The mixer is equipped with a stream aerator
- Innovative, durable and easy to clean Nero coating