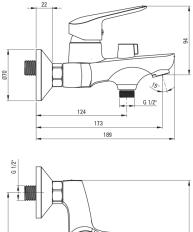

## Bath mixer, wall-mounted

**Product code:** BMO\_N10M **EAN:** 5907650809722

Color: nero

Warranty [years]: 7

| Mixer                  |                      |
|------------------------|----------------------|
| Finish                 | nero                 |
| Material               | brass                |
| Mixer type             | single-handle, mixer |
| Installation method    | wall-mounted         |
| Acoustic group [db]    | II (20 < x ≤ 30)     |
| Mixer cartridge        |                      |
| Ceramic cartridge size | 35 mm                |
| Spout Spout huge       | still                |
| Spout type             |                      |
| Mixer spout range [mm] | 124                  |