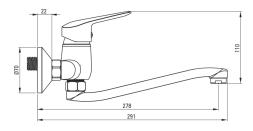

## Kitchen tap, wall-mounted

**Product code:** BMO\_080M **EAN:** 5908212083604

**Color:** chrome **Warranty [years]:** 7

| Mixer                  |                      |
|------------------------|----------------------|
| Finish                 | chrome               |
| Material               | brass                |
| Mixer type             | single-handle, mixer |
| Installation method    | wall-mounted         |
| Acoustic group [db]    | II (20 < x ≤ 30)     |
| Mixer cartridge        |                      |
| Ceramic cartridge size | 35 mm                |
| Spout                  |                      |
| Spout type             | swivel               |
| Mixer spout range [mm] | 270                  |
| Material               | steel 304            |
| Aerator                |                      |
| Aerator type           | honeycomb            |