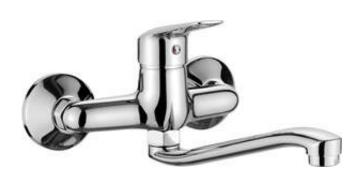

## Kitchen tap, wall-mounted

**Product code:** BMO\_080M **EAN:** 5908212083604

**Color:** chrome **Warranty [years]:** 7

| Mixer                  |                      |
|------------------------|----------------------|
| Finish                 | chrome               |
| Material               | brass                |
| Mixer type             | single-handle, mixer |
| Installation method    | wall-mounted         |
| Acoustic group [db]    | II (20 < x ≤ 30)     |
| Mixer cartridge        |                      |
| Ceramic cartridge size | 35 mm                |
| Spout                  |                      |
| Spout type             | swivel               |
| Mixer spout range [mm] | 270                  |
| Material               | steel 304            |
| Aerator                |                      |
| Aerator type           | honeycomb            |