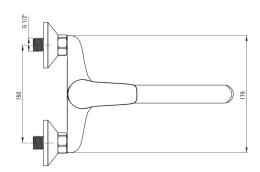

## Kitchen tap, wall-mounted

**Product code:** BMO\_080M **EAN:** 5908212083604

**Color:** chrome **Warranty [years]:** 7

| Mixer                  |                      |
|------------------------|----------------------|
| Finish                 | chrome               |
| Material               | brass                |
| Mixer type             | single-handle, mixer |
| Installation method    | wall-mounted         |
| Acoustic group [db]    | II (20 < x ≤ 30)     |
| Mixer cartridge        |                      |
| Ceramic cartridge size | 35 mm                |
| Spout                  |                      |
| Spout type             | swivel               |
| Mixer spout range [mm] | 270                  |
| Material               | steel 304            |
| Aerator                |                      |
| Aerator type           | honeycomb            |