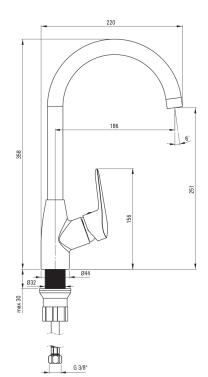

## BORO Kitchen tap

**Product code:** BMO\_062M **EAN:** 5908212083567

Color: chrome
Warranty [years]: 7

| Mixer                  |                      |
|------------------------|----------------------|
| Finish                 | chrome               |
| Material               | brass                |
| Mixer type             | single-handle, mixer |
| Installation method    | standing             |
| Acoustic group [db]    | II (20 < x ≤ 30)     |
| Mixer cartridge        |                      |
| Ceramic cartridge size | 35 mm                |
| Spout                  |                      |
| Spout type             | swivel               |
| Mixer spout range [mm] | 181                  |
| Material               | steel 304            |
| Aerator                |                      |
| Aerator type           | honeycomb            |
| Aerator size           | M22                  |
| Connecting hose        |                      |
| Length [mm]            | 350                  |

## Features:

Installation thread

Connection thread

- Cleaning agent for fixtures in all colors available
- Only the best materials, the quality of which has been confirmed by laboratory tests

3/8"

M10

- The mixer is equipped with a stream aerator
- The mounting sleeve facilitates the installation of the mixer
- 45 cm connection hoses included
- The mixer body is made of the highest quality brass