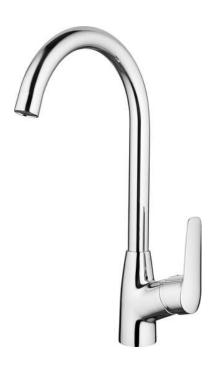

## BORO Kitchen tap

**Product code:** BMO\_062M **EAN:** 5908212083567

Color: chrome
Warranty [years]: 7

| Mixer                  |                      |
|------------------------|----------------------|
| Finish                 | chrome               |
| Material               | brass                |
| Mixer type             | single-handle, mixer |
| Installation method    | standing             |
| Acoustic group [db]    | II (20 < x ≤ 30)     |
| Mixer cartridge        |                      |
| Ceramic cartridge size | 35 mm                |
| Spout                  |                      |
| Spout type             | swivel               |
| Mixer spout range [mm] | 181                  |
| Material               | steel 304            |
| Aerator                |                      |
| Aerator type           | honeycomb            |
| Aerator size           | M22                  |
| Connecting hose        |                      |
| Length [mm]            | 350                  |