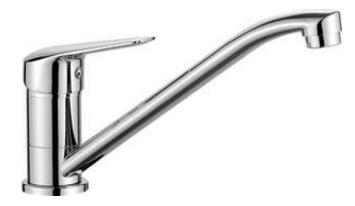

## Kitchen tap

s deante

**Product code:** BMO\_060M **EAN:** 5908212083598

**Color:** chrome **Warranty [years]:** 7

| Mixer                                         |                      |
|-----------------------------------------------|----------------------|
| Finish                                        | chrome               |
| Material                                      | brass                |
| Mixer type                                    | single-handle, mixer |
| Installation method                           | standing             |
| Acoustic group [db]                           | II (20 < x ≤ 30)     |
| <b>Mixer cartridge</b> Ceramic cartridge size | 35 mm                |
| Spout Spout type                              | swivel               |