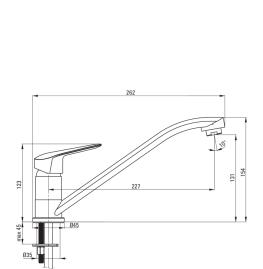

## BORO

## Kitchen tap

s deante

**Product code:** BMO\_060M **EAN:** 5908212083598

**Color:** chrome **Warranty [years]:** 7





| Mixer                                         |                      |
|-----------------------------------------------|----------------------|
| Finish                                        | chrome               |
| Material                                      | brass                |
| Mixer type                                    | single-handle, mixer |
| Installation method                           | standing             |
| Acoustic group [db]                           | II (20 < x ≤ 30)     |
| <b>Mixer cartridge</b> Ceramic cartridge size | 35 mm                |
| Spout Spout type                              | swivel               |

| <b>Aerator</b><br>Aerator type | honeycomb |  |
|--------------------------------|-----------|--|
| Aerator size                   | M24