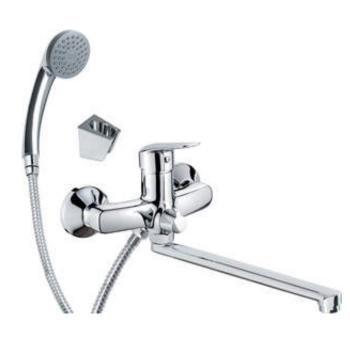

## BORO Washbasin tap, wall-mounted

Product code: BM0\_057M EAN: 5908212095621 Color: chrome Warranty [years]: 7

| Міхег                  |                      |
|------------------------|----------------------|
| Finish                 | chrome               |
| Material               | brass                |
| Mixer type             | single-handle, mixer |
| Installation method    | wall-mounted         |
| Acoustic group [db]    | II (20 < x ≤ 30)     |
| Mixer cartridge        |                      |
| Ceramic cartridge size | 35 mm                |
| Spout                  |                      |
| ·                      | 389                  |
| Mixer spout range [mm] | steel 304            |
| Material               | Steel 304            |
| Function switch        |                      |
| Switch type            | ceramic mechanical   |
| Aerator                |                      |
| Aerator type           | honeycomb            |
| Aerator size           | M24                  |
| Hose                   |                      |
|                        | 1500                 |
| Length [mm]            | 1500                 |
| Hand shower            |                      |
| Number of functions    | 1                    |
| Anti-calc              | Yes                  |
|                        |                      |

## Features:

- Only the best materials, the quality of which has been confirmed by laboratory tests
- The mixer is equipped with a stream aerator
- Rotational, mechanical function switch
- Dedicated cleaning agent, safe for cleaned surfaces